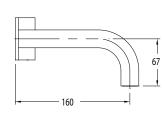

## Milli Pure Wall Bath Hostess System 160mm with Linear Textured Handle

| SPECIFICATIONS                                              |                                                             |
|-------------------------------------------------------------|-------------------------------------------------------------|
| Recommended Use                                             | Domestic, Commercial, Hotel                                 |
| Colour Variations                                           | Chrome, Matte Black,<br>Brushed Nickel, Brushed<br>Gunmetal |
| Recommended Pressure Range                                  | 300 - 500Kpa                                                |
| Max Continuous Working Pressure                             | 500Kpa                                                      |
| Max Continuous Working Temperature                          | 65 deg. C                                                   |
| Suitable for Storage Tank Hot Water                         | Yes                                                         |
| Suitable for Continuous Flow Hot Water                      | Yes                                                         |
| Suitable for Gravity Feed Hot Water                         | No                                                          |
| WARRANTY                                                    |                                                             |
| Warranty - Domestic Use                                     | 15 Years                                                    |
| Spare Parts<br>Labour                                       | 1 Year<br>1 Year                                            |
| Please refer to Warranty Page for full Terms and Conditions |                                                             |

Dimensions are nominal measurements only.

Disclaimer: Products in this specification manual must by regulation be installed by licensed and registered trade people. The manufacturer/distributor reserves the right to vary specifications or delete models from their range without prior notification. Dimensions are nominal measurements only. Dimensions and set-outs listed are correct at time of publication however the manufacturer/distributor takes no responsibility for printing errors.