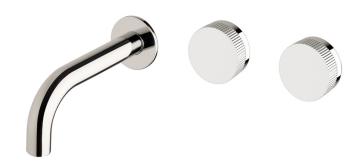

## Milli Pure Wall Bath Hostess System 160mm with Linear Textured Handle

| SPECIFICATIONS                                              |                                                             |
|-------------------------------------------------------------|-------------------------------------------------------------|
| Recommended Use                                             | Domestic, Commercial, Hotel                                 |
| Colour Variations                                           | Chrome, Matte Black,<br>Brushed Nickel, Brushed<br>Gunmetal |
| Recommended Pressure Range                                  | 300 - 500Kpa                                                |
| Max Continuous Working Pressure                             | 500Kpa                                                      |
| Max Continuous Working Temperature                          | 65 deg. C                                                   |
| Suitable for Storage Tank Hot Water                         | Yes                                                         |
| Suitable for Continuous Flow Hot Water                      | Yes                                                         |
| Suitable for Gravity Feed Hot Water                         | No                                                          |
| WARRANTY                                                    |                                                             |
| Warranty - Domestic Use                                     | 15 Years                                                    |
| Spare Parts<br>Labour                                       | 1 Year<br>1 Year                                            |
| Please refer to Warranty Page for full Terms and Conditions |                                                             |