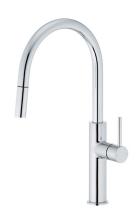

## Mizu Drift Pull Out Gooseneck Sink Mixer Curve 2 Function Chrome (5 Star) 2265801

| SPECIFICATIONS                                              |                              |
|-------------------------------------------------------------|------------------------------|
| Recommended Use                                             | Commercial, Domestic & Hotel |
| Colour                                                      | Chrome                       |
| Primary Material                                            | Lead Free Brass              |
| Maximum Continuous Working Pressure                         | 1000 kPa                     |
| Maximum Continuous Working Temperature                      | 65 deg C                     |
| Suitable for Storage Tank Hot Water                         | Yes                          |
| Suitable for Continuous Flow Hot Water                      | Yes                          |
| Suitable for Gravity Feed Hot Water                         | No                           |
| WARRANTY                                                    |                              |
| Warranty - Domestic Use                                     | 10 Years                     |
| Spare Parts & Labour                                        | 1 Years                      |
| Please refer to Warranty Page for full Terms and Conditions |                              |