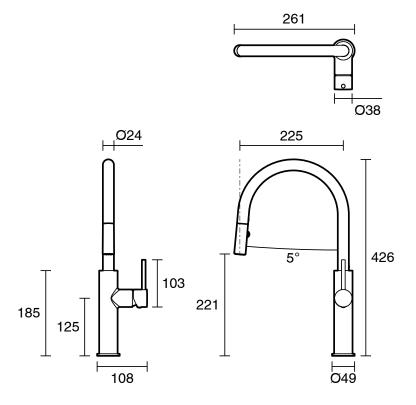

| 1000 kPa                     |
| Maximum Continuous Working Temperature                      | 65 deg C                     |
| Suitable for Storage Tank Hot Water                         | Yes                          |
| Suitable for Continuous Flow Hot Water                      | Yes                          |
| Suitable for Gravity Feed Hot Water                         | No                           |
| WARRANTY                                                    |                              |
| Warranty - Domestic Use                                     | 10 Years                     |
| Spare Parts & Labour                                        | 1 Years                      |
| Please refer to Warranty Page for full Terms and Conditions |                              |







Dimensions are nominal measurements only.

## **CLEANING RECOMMENDATIONS:**

We recommend the use of soapy water or approved cleaners. This product should not be cleaned with abrasive materials. Damage caused by any improper treatment is not covered by the product warranty. Refer to Warranty Conditions