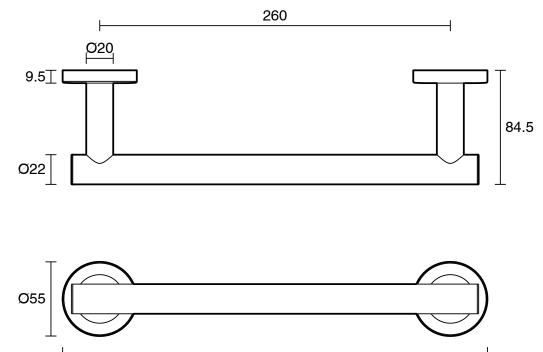

-------------------------------|---------------------------|
| Recommended Use                                             | Domestic;Commercial;Hotel |
| Colour Category                                             | White                     |
| Colour Finish                                               | Matte White               |
| Primary Material                                            | Brass                     |
| WARRANTY                                                    |                           |
| Replacement Only - Domestic Use                             | 15                        |
| Parts Replacement Only                                      | 1                         |
| Please refer to Warranty Page for full Terms and Conditions |                           |





315

Dimensions are nominal measurements only.

## **CLEANING RECOMMENDATIONS:**

We recommend the use of soapy water or approved cleaners. This product should not be cleaned with abrasive materials. Damage caused by any improper treatment is not covered by the product warranty. Refer to Warranty Conditions

Disclaimer: Products in this specification manual must by regulation be installed by licensed and registered trade people. The manufacturer/distributor reserves the right to vary specifications or delete models from their range without prior notification. Dimensions are nominal measurements only. Dimensions and set-outs listed are correct at time of publication however the manufacturer/distributor takes no responsibility for printing errors.

To see the complete Roca range go to <u>w