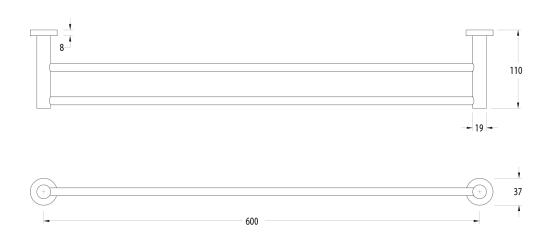

Rail 600mm Brushed Gunmetal 2281321

| SPECIFICATIONS                                              |                              |
|-------------------------------------------------------------|------------------------------|
| Recommended Use                                             | Domestic, Hotel & Commercial |
| Colour                                                      | Brushed Gunmetal             |
| Material                                                    | DR Brass                     |
| WARRANTY                                                    |                              |
| Replacement Only - Domestic Use                             | 15 Years                     |
| Please refer to Warranty Page for full Terms and Conditions |                              |





Dimensions are nominal measurements only.

## **CLEANING RECOMMENDATIONS:**

We recommend the use of soapy water or approved cleaners. This product should not be cleaned with abrasive materials. Damage caused by any improper treatment is not covered by the product warranty. Refer to Warranty Conditions