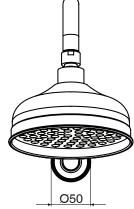

|
| Suitable for Storage Tank Hot Water                         | Yes                            |
| Suitable for Continuous Flow Hot Water                      | Yes                            |
| Suitable for Gravity Feed Hot Water                         | No                             |
| WARRANTY                                                    |                                |
| Warranty - Domestic Use                                     | 10 Years                       |
| Spare Parts & Labour                                        | 12 Months                      |
| Please refer to Warranty Page for full Terms and Conditions |                                |
|                                                             |                                |











Dimensions are nominal measurements only.

## **CLEANING RECOMMENDATIONS:**

We recommend the use of soapy water or approved cleaners. This product should not be cleaned with abrasive materials. Damage caused by any improper treatment is not covered by the product warranty. Refer to Warranty Conditions

Disclaimer: Products in this specification manual must by regulation be installed by licensed and registered trade people. The manufacturer/distributor reserves the right to vary specifications or delete models from their range without prior notification. Dimensions are nominal measurements only. Dimensions and set-outs listed are correct at time of publication however the manufacturer/distributor takes no responsibility for printing errors.

255

Published 14/08/2018

210

To see the