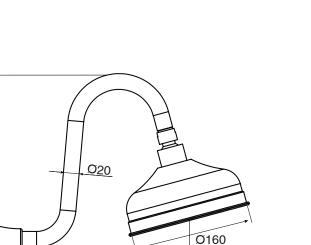

|
| Suitable for Storage Tank Hot Water                         | Yes                            |
| Suitable for Continuous Flow Hot Water                      | Yes                            |
| Suitable for Gravity Feed Hot Water                         | No                             |
| WARRANTY                                                    |                                |
| Warranty - Domestic Use                                     | 10 Years                       |
| Spare Parts & Labour                                        | 12 Months                      |
| Please refer to Warranty Page for full Terms and Conditions |                                |
|                                                             |                                |











Dimensions are nominal measurements only.

## **CLEANING RECOMMENDATIONS:**

We recommend the use of soapy water or approved cleaners. This product should not be cleaned with abrasive materials. Damage caused by any improper treatment is not covered by the product warranty. Refer to Warranty Conditions

Disclaimer: Products in this specification manual must by regulation be installed by licensed and registered trade people. The manufacturer/distributor reserves the right to vary specifications or delete models from their range without prior notification. Dimensions are nominal measurements only. Dimensions and set-outs listed are correct at time of publication however the manufacturer/distributor takes no responsibility for printing errors.

255

Published 14/08/2018

210

To see t