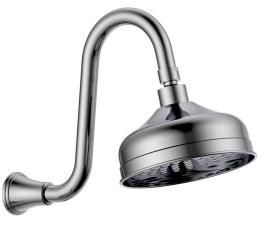

|
| Suitable for Storage Tank Hot Water                         | Yes                            |
| Suitable for Continuous Flow Hot Water                      | Yes                            |
| Suitable for Gravity Feed Hot Water                         | No                             |
| WARRANTY                                                    |                                |
| Warranty - Domestic Use                                     | 10 Years                       |
| Spare Parts & Labour                                        | 12 Months                      |
| Please refer to Warranty Page for full Terms and Conditions |                                |
|                                                             |                                |











Dimensions are nominal measurements only.

## **CLEANING RECOMMENDATIONS:**

We recommend the use of soapy water or approved cleaners. This product should not be cleaned with abrasive materials. Damage caused by any improper treatment is not covered by the product warranty. Refer to Warranty Conditions

Disclaimer: Products in this specification manual must by regulation be installed by licensed and registered trade people. The manufacturer/distributor reserves the right to vary specifications or delete models from their range without prior notification. Dimensions are nominal measurements only. Dimensions and set-outs listed are correct at time of publication however the manufacturer/distributor takes no responsibility for printing errors.

255

Published 14/08/2018

210

To see