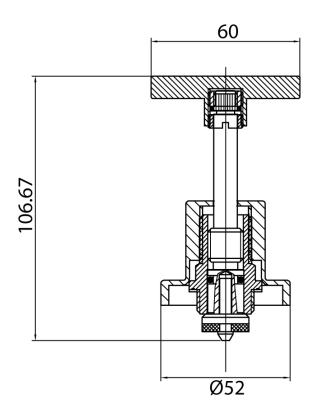

| 0°C                          |
| Maximum Continuous Working Temperature                      | 80°C                         |
| Suitable for Storage Tank Hot Water                         | Yes                          |
| Suitable for Continuous Flow Hot Water                      | Yes                          |
| Suitable for Gravity Feed Hot Water                         | Yes                          |
| WARRANTY                                                    |                              |
| Warranty - Domestic Use                                     | 10 Years                     |
| Spare Parts & Labour                                        | 12 Months                    |
| Please refer to Warranty Page for full Terms and Conditions |                              |





Dimensions are nominal measurements only.

## **CLEANING RECOMMENDATIONS:**

We recommend the use of soapy water or approved cleaners. This product should not be cleaned with abrasive materials. Damage caused by any improper treatment is not covered by the product warranty. Refer to Warranty Conditions