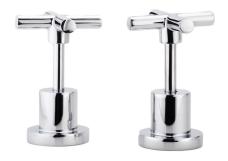

## Posh Solus Basin Top Assembly Chrome (Pair) 9507889

| SPECIFICATIONS                                              |                              |
|-------------------------------------------------------------|------------------------------|
| Recommended Use                                             | Domestic, Hotel & Commercial |
| Colour                                                      | Chrome                       |
| Material                                                    | DR Brass                     |
| Minimum Continuous Working Pressure                         | 50kPa                        |
| Maximum Continuous Working Pressure                         | 1000kPa                      |
| Minimum Continuous Working Temperature                      | 0°C                          |
| Maximum Continuous Working Temperature                      | 80°C                         |
| Suitable for Storage Tank Hot Water                         | Yes                          |
| Suitable for Continuous Flow Hot Water                      | Yes                          |
| Suitable for Gravity Feed Hot Water                         | Yes                          |
| WARRANTY                                                    |                              |
| Warranty - Domestic Use                                     | 10 Years                     |
| Spare Parts & Labour                                        | 12 Months                    |
| Please refer to Warranty Page for full Terms and Conditions |                              |