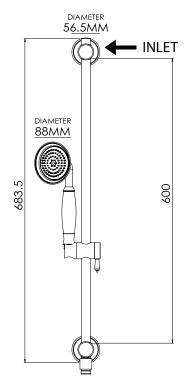

| 150 - 500 kPa                |
| Maximum Continuous Working Temperature                      | 80 deg C                     |
| Suitable for Storage Tank Hot Water                         | Yes                          |
| Suitable for Continuous Flow Hot Water                      | Yes                          |
| Suitable for Gravity Feed Hot Water                         | No                           |
| WARRANTY                                                    |                              |
| Warranty - Domestic Use                                     | 10 Years                     |
| Spare Parts & Labour                                        | 12 Months                    |
| Please refer to Warranty Page for full Terms and Conditions |                              |







Dimensions are nominal measurements only.

## **CLEANING RECOMMENDATIONS:**

We recommend the use of soapy water or approved cleaners. This product should not be cleaned with abrasive materials. Damage caused by any improper treatment is not covered by the product warranty. Refer to Warranty Conditions