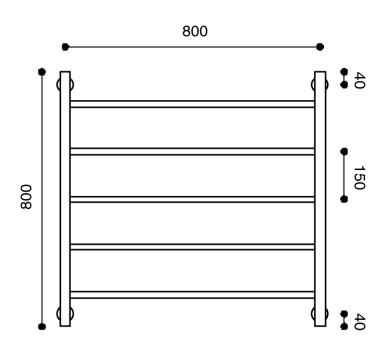

## Milli Mood Edit Heated Towel Rail 800 x 800mm Brushed Gunmetal

Dimensions are nominal measurements only.