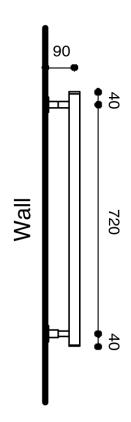

## Milli Mood Edit Heated Towel Rail 800 x 800mm Brushed Gunmetal

Dimensions are nominal measurements only.