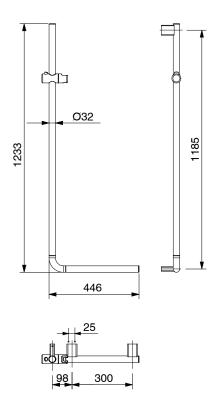

## Mizu Drift Assisted Living 300mm x 1185mm 90 Degree Shower Grab Rail Matte Black

**Note:** The Mizu Drift Assisted Living range is not intended for installation in AS 1428 spaces. Consult with a Reece showroom representative for any AS 1428 requirements.

Dimensions are nominal measurements only.