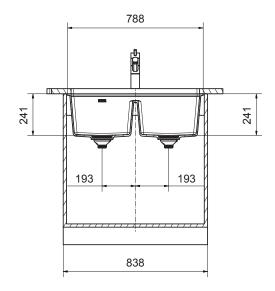

## Franke City MRG120-36/36PW Double Bowl Undermount Sink Polar White

2414020

| SPECIFICATIONS                      |                              |
|-------------------------------------|------------------------------|
| Recommended Use                     | Domestic, Hotel & Commercial |
| Plug & Waste                        | Basket Waste with Cover      |
| Bowl Type                           | Double Bowl                  |
| Bowl Configuration                  | Double Bowl No Drainer       |
| Bowl Divider                        | Full Height                  |
| Mounting                            | Undermount                   |
| Overflow Configuration              | Overflow                     |
| Taphole Configuration               | No Taphole                   |
| Sink Colour                         | Polar White                  |
| Finish                              | Matte                        |
| Material                            | Fragranite                   |
| Plug & Waste Size                   | 90mm                         |
| WARRANTY                            |                              |
| Warranty - Domestic Use             | 50 Years - Replacement Only  |
| Warranty - Commercial Use           | 12 Months - Replacement Only |
| Spare Parts (Plug and waste, clips) | 12 Months - Parts and Labour |