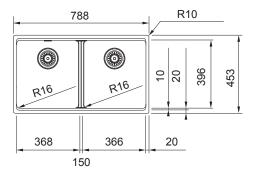

## Franke City MRG120-36/36PW Double Bowl Undermount Sink Polar White

2414020

| SPECIFICATIONS                      |                              |
|-------------------------------------|------------------------------|
| Recommended Use                     | Domestic, Hotel & Commercial |
| Plug & Waste                        | Basket Waste with Cover      |
| Bowl Type                           | Double Bowl                  |
| Bowl Configuration                  | Double Bowl No Drainer       |
| Bowl Divider                        | Full Height                  |
| Mounting                            | Undermount                   |
| Overflow Configuration              | Overflow                     |
| Taphole Configuration               | No Taphole                   |
| Sink Colour                         | Polar White                  |
| Finish                              | Matte                        |
| Material                            | Fragranite                   |
| Plug & Waste Size                   | 90mm                         |
| WARRANTY                            |                              |
| Warranty - Domestic Use             | 50 Years - Replacement Only  |
| Warranty - Commercial Use           | 12 Months - Replacement Only |
| Spare Parts (Plug and waste, clips) | 12 Months - Parts and Labour |