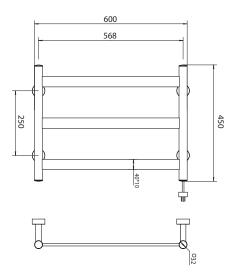

## **Mizu Stream Heated Towel Rail**

| SPECIFICATIONS                                  |                                                                                                      |
|-------------------------------------------------|------------------------------------------------------------------------------------------------------|
| Recommended Use                                 | Domestic, Hotel & Commercial                                                                         |
| Material                                        | Polished Stainless Steel (304)<br>Brushed Stainless Steel (304)<br>Matte Black Stainless Steel (304) |
| Options                                         | Plug-in or Hardwired                                                                                 |
| Heating Method                                  | Dry Element                                                                                          |
| Power Entry                                     | Bottom right leg                                                                                     |
| Voltage                                         | 230V AC 50Hz                                                                                         |
| Wattage<br>450 x 600<br>800 x 600<br>1050 x 600 | 30 watts<br>50 watts<br>60 watts                                                                     |
| IP Rating                                       | IP45                                                                                                 |
| Standard                                        | AS/NZ 60335.1<br>AS/NZS 60335.2.43<br>EN 55014-1                                                     |
| Product Template                                | Supplied                                                                                             |
| WARRANTY                                        |                                                                                                      |
| Warranty - Domestic Use                         | 7 Years                                                                                              |
| Spare Parts & Labour                            | 12 Months                                                                                            |
| Please refer to Warranty Pag                    | ge for full Terms and Conditions                                                                     |

Dimensions are nominal measurements only.

Disclaimer: Products in this specification manual must by regulation be installed by licensed and registered trade people. The manufacturer/distributor reserves the right to vary specifications or delete models from their range without prior notification. Dimensions are nominal measurements only. Dimensions and set-outs listed are correct at time of publication however the manufacturer/distributor takes no responsibility for printing errors.