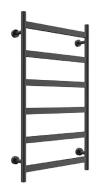

## **Mizu Stream Heated Towel Rail**

Heated Towel Rail 450 x 600

Heated Towel Rail 1050 x 600

Heated Towel Rail 800 x 600

Dimensions are nominal measurements only.

Disclaimer: Products in this specification manual must by regulation be installed by licensed and registered trade people. The manufacturer/distributor reserves the right to vary specifications or delete models from their range without prior notification. Dimensions are nominal measurements only. Dimensions and set-outs listed are correct at time of publication however the manufacturer/distributor takes no responsibility for printing errors.