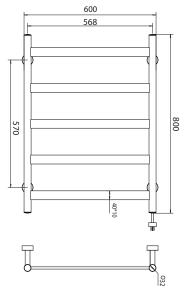

## **Mizu Stream Heated Towel Rail**

| SPECIFICATIONS                                  |                                                                                                      |
|-------------------------------------------------|------------------------------------------------------------------------------------------------------|
| Recommended Use                                 | Domestic, Hotel & Commercial                                                                         |
| Material                                        | Polished Stainless Steel (304)<br>Brushed Stainless Steel (304)<br>Matte Black Stainless Steel (304) |
| Options                                         | Plug-in or Hardwired                                                                                 |
| Heating Method                                  | Dry Element                                                                                          |
| Power Entry                                     | Bottom right leg                                                                                     |
| Voltage                                         | 230V AC 50Hz                                                                                         |
| Wattage<br>450 x 600<br>800 x 600<br>1050 x 600 | 30 watts<br>50 watts<br>60 watts                                                                     |
| IP Rating                                       | IP45                                                                                                 |
| Standard                                        | AS/NZ 60335.1<br>AS/NZS 60335.2.43<br>EN 55014-1                                                     |
| Product Template                                | Supplied                                                                                             |
| WARRANTY                                        |                                                                                                      |
| Warranty - Domestic Use                         | 7 Years                                                                                              |
| Spare Parts & Labour                            | 12 Months                                                                                            |
| Please refer to Warranty Pag                    | ge for full Terms and Conditions                                                                     |

## **Mizu Stream Heated Towel Rail**

Heated Towel Rail 450 x 600

Heated Towel Rail 1050 x 600

Heated Towel Rail 800 x 600

Dimensions are nominal measurements only.

Disclaimer: Products in this specification manual must by regulation be installed by licensed and registered trade people. The manufacturer/distributor reserves the right to vary specifications or delete models from their range without prior notification. Dimensions are nominal measurements only. Dimensions and set-outs listed are correct at time of publication however the manufacturer/distributor takes no responsibility for printing errors.