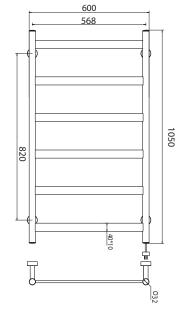

## **Mizu Stream Heated Towel Rail**

| SPECIFICATIONS                                  |                                                                                                      |
|-------------------------------------------------|------------------------------------------------------------------------------------------------------|
| Recommended Use                                 | Domestic, Hotel & Commercial                                                                         |
| Material                                        | Polished Stainless Steel (304)<br>Brushed Stainless Steel (304)<br>Matte Black Stainless Steel (304) |
| Options                                         | Plug-in or Hardwired                                                                                 |
| Heating Method                                  | Dry Element                                                                                          |
| Power Entry                                     | Bottom right leg                                                                                     |
| Voltage                                         | 230V AC 50Hz                                                                                         |
| Wattage<br>450 x 600<br>800 x 600<br>1050 x 600 | 30 watts<br>50 watts<br>60 watts                                                                     |
| IP Rating                                       | IP45                                                                                                 |
| Standard                                        | AS/NZ 60335.1<br>AS/NZS 60335.2.43<br>EN 55014-1                                                     |
| Product Template                                | Supplied                                                                                             |
| WARRANTY                                        |                                                                                                      |
| Warranty - Domestic Use                         | 7 Years                                                                                              |
| Spare Parts & Labour                            | 12 Months                                                                                            |
| Please refer to Warranty Pag                    | ge for full Terms and Conditions                                                                     |

## **Mizu Stream Heated Towel Rail**

Heated Towel Rail 450 x 600

Heated Towel Rail 1050 x 600

Heated Towel Rail 800 x 600

Dimensions are nominal measurements only.

Disclaimer: Products in this specification manual must by regulation be installed by licensed and registered trade people. The manufacturer/distributor reserves the right to vary specifications or delete models from their range without prior notification. Dimensions are nominal measurements only. Dimensions and set-outs listed are correct at time of publication however the manufacturer/distributor takes no responsibility for printing errors.