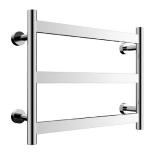

## **Mizu Stream Heated Towel Rail**

Heated Towel Rail 450 x 600

Heated Towel Rail 1050 x 600

Heated Towel Rail 800 x 600

Dimensions are nominal measurements only.

Disclaimer: Products in this specification manual must by regulation be installed by licensed and registered trade people. The manufacturer/distributor reserves the right to vary specifications or delete models from their range without prior notification. Dimensions are nominal measurements only. Dimensions and set-outs listed are correct at time of publication however the manufacturer/distributor takes no responsibility for printing errors.