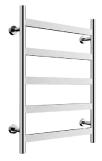

## **Mizu Stream Heated Towel Rail**

Heated Towel Rail 450 x 600

Heated Towel Rail 1050 x 600

Heated Towel Rail 800 x 600

Dimensions are nominal measurements only.

Disclaimer: Products in this specification manual must by regulation be installed by licensed and registered trade people. The manufacturer/distributor reserves the right to vary specifications or delete models from their range without prior notification. Dimensions are nominal measurements only. Dimensions and set-outs listed are correct at time of publication however the manufacturer/distributor takes no responsibility for printing errors.