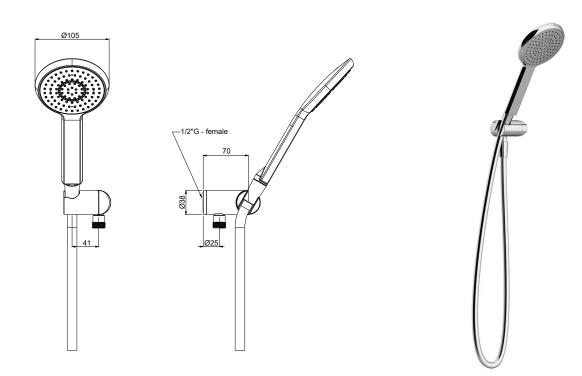

## NIKLES PEARL HANDSHOWER

Dimensions are nominal measurements only.

| SPECIFICATIONS              |                                                                                       |
|-----------------------------|---------------------------------------------------------------------------------------|
| Recommended use             | Domestic, hotel and commercial                                                        |
| Colour availability         | Chrome                                                                                |
| Pressure rating             | Suitable for high pressure applications and has been WELS certified to the following: |
|                             | Minimum operating pressure 150kPa                                                     |
|                             | Maximum operating pressure 500kPa                                                     |
| Temperature rating          | Maximum hot temperature 60°C<br>(recommended 42°C)                                    |
|                             | Minimum temperature 1°C                                                               |
| Suitable Hot Water<br>Units | Storage tank: Yes                                                                     |
|                             | Continuous flow: Yes                                                                  |
|                             | Gravity feed: Not suitable                                                            |
| Spray Pattern               | Airdrop - Airdrop Massage                                                             |