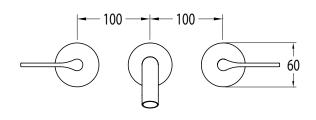

## Milli Oria Wall Basin Set 165mm PVD Brushed Gold (5 Star) 2265595

| SPECIFICATIONS                                              |                              |
|-------------------------------------------------------------|------------------------------|
| Recommended Use                                             | Domestic, Hotel & Commercial |
| Colour                                                      | Gold                         |
| Finish                                                      | Brushed                      |
| Material                                                    | Brass                        |
| Recommended Pressure Range                                  | 250-500kPa                   |
| Maximum Continuous Working Temperature                      | 65 deg C                     |
| Suitable for Storage Tank Hot Water                         | Yes                          |
| Suitable for Continuous Flow Hot Water                      | Yes                          |
| Suitable for Gravity Feed Hot Water                         | No                           |
| WARRANTY                                                    |                              |
| Warranty - Domestic Use                                     | 15 Years                     |
| Spare Parts & Labour                                        | 12 Months                    |
| Please refer to Warranty Page for full Terms and Conditions |                              |

Dimensions are nominal measurements only.