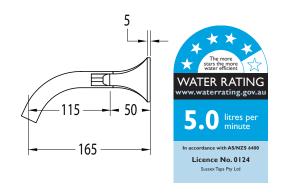

## Milli Oria Wall Basin Set 165mm PVD Brushed Gold (5 Star) 2265595

| SPECIFICATIONS                                              |                              |
|-------------------------------------------------------------|------------------------------|
| Recommended Use                                             | Domestic, Hotel & Commercial |
| Colour                                                      | Gold                         |
| Finish                                                      | Brushed                      |
| Material                                                    | Brass                        |
| Recommended Pressure Range                                  | 250-500kPa                   |
| Maximum Continuous Working Temperature                      | 65 deg C                     |
| Suitable for Storage Tank Hot Water                         | Yes                          |
| Suitable for Continuous Flow Hot Water                      | Yes                          |
| Suitable for Gravity Feed Hot Water                         | No                           |
| WARRANTY                                                    |                              |
| Warranty - Domestic Use                                     | 15 Years                     |
| Spare Parts & Labour                                        | 12 Months                    |
| Please refer to Warranty Page for full Terms and Conditions |                              |

Dimensions are nominal measurements only.