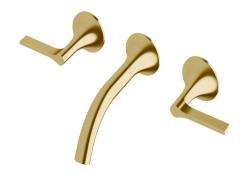

## Milli Oria Wall Basin Set 165mm PVD Brushed Gold (5 Star) 2265595

| SPECIFICATIONS                                              |                              |
|-------------------------------------------------------------|------------------------------|
| Recommended Use                                             | Domestic, Hotel & Commercial |
| Colour                                                      | Gold                         |
| Finish                                                      | Brushed                      |
| Material                                                    | Brass                        |
| Recommended Pressure Range                                  | 250-500kPa                   |
| Maximum Continuous Working Temperature                      | 65 deg C                     |
| Suitable for Storage Tank Hot Water                         | Yes                          |
| Suitable for Continuous Flow Hot Water                      | Yes                          |
| Suitable for Gravity Feed Hot Water                         | No                           |
| WARRANTY                                                    |                              |
| Warranty - Domestic Use                                     | 15 Years                     |
| Spare Parts & Labour                                        | 12 Months                    |
| Please refer to Warranty Page for full Terms and Conditions |                              |