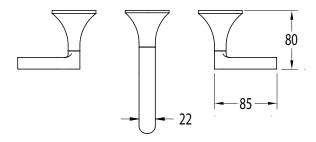

## Milli Oria Wall Basin Set 165mm PVD Brushed Gold (5 Star) 2265595

| SPECIFICATIONS                                              |                              |
|-------------------------------------------------------------|------------------------------|
| Recommended Use                                             | Domestic, Hotel & Commercial |
| Colour                                                      | Gold                         |
| Finish                                                      | Brushed                      |
| Material                                                    | Brass                        |
| Recommended Pressure Range                                  | 250-500kPa                   |
| Maximum Continuous Working Temperature                      | 65 deg C                     |
| Suitable for Storage Tank Hot Water                         | Yes                          |
| Suitable for Continuous Flow Hot Water                      | Yes                          |
| Suitable for Gravity Feed Hot Water                         | No                           |
| WARRANTY                                                    |                              |
| Warranty - Domestic Use                                     | 15 Years                     |
| Spare Parts & Labour                                        | 12 Months                    |
| Please refer to Warranty Page for full Terms and Conditions |                              |

Dimensions are nominal measurements only.