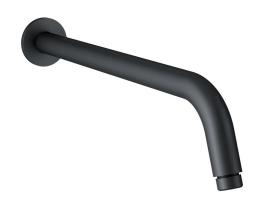

## Mizu Drift Wall Straight Shower Arm Only Matte Black 9505343

| SPECIFICATIONS                                              |                              |
|-------------------------------------------------------------|------------------------------|
| Recommended Use                                             | Domestic, Hotel & Commercial |
| Colour                                                      | Matte Black                  |
| Finish                                                      | Matte                        |
| Material                                                    | Brass                        |
| Recommended Pressure Range                                  | 150 - 500 kPa                |
| Maximum Continuous Working Temperature                      | 60 deg C                     |
| Suitable for Storage Tank Hot Water                         | Yes                          |
| Suitable for Continuous Flow Hot Water                      | Yes                          |
| Suitable for Gravity Feed Hot Water                         | No                           |
| WARRANTY                                                    |                              |
| Warranty - Domestic Use                                     | 10 Years                     |
| Spare Parts & Labour                                        | 12 Months                    |
| Please refer to Warranty Page for full Terms and Conditions |                              |