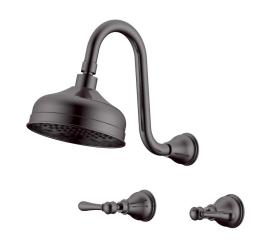

## Milli Monument Edit Gooseneck Shower Set Lever Handles Brushed Gunmetal (3 Star)

## 4204516

| SPECIFICATIONS                                              |                              |
|-------------------------------------------------------------|------------------------------|
| Recommended Use                                             | Domestic, Hotel & Commercial |
| Colour                                                      | Brushed Gunmetal             |
| Finish                                                      | Brushed                      |
| Material                                                    | DR Brass                     |
| Recommended Pressure Range                                  | 150 - 500 kPa                |
| Maximum Continuous Working Temperature                      | 80 deg C                     |
| Suitable for Storage Tank Hot Water                         | Yes                          |
| Suitable for Continuous Flow Hot Water                      | Yes                          |
| Suitable for Gravity Feed Hot Water                         | No                           |
| WARRANTY                                                    |                              |
| Warranty - Domestic Use                                     | 15 Years                     |
| Spare Parts & Labour                                        | 12 Months                    |
| Please refer to Warranty Page for full Terms and Conditions |                              |