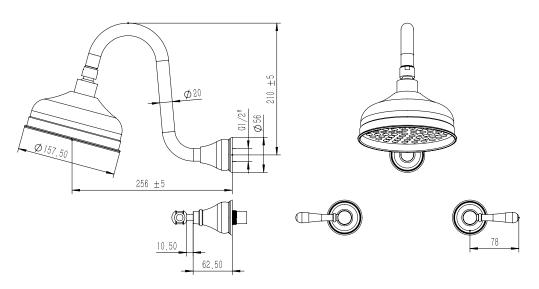

| 150 - 500 kPa                |
| Maximum Continuous Working Temperature                      | 80 deg C                     |
| Suitable for Storage Tank Hot Water                         | Yes                          |
| Suitable for Continuous Flow Hot Water                      | Yes                          |
| Suitable for Gravity Feed Hot Water                         | No                           |
| WARRANTY                                                    |                              |
| Warranty - Domestic Use                                     | 15 Years                     |
| Spare Parts & Labour                                        | 12 Months                    |
| Please refer to Warranty Page for full Terms and Conditions |                              |







Dimensions are nominal measurements only.

## **CLEANING RECOMMENDATIONS:**

We recommend the use of soapy water or approved cleaners. This product should not be cleaned with abrasive materials. Damage caused by any improper treatment is not covered by the product warranty. Refer to Warranty Conditions