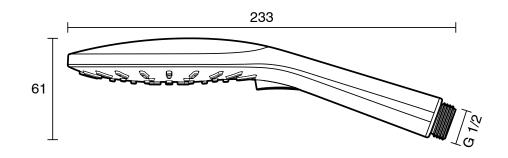

ss                         |
| Colour Finish                                               | Brushed Brass                 |
| Max Continuous Working Pressure (kPa)                       | 500                           |
| Max Continuous Working Temperature (deg C)                  | 60                            |
| Hot Water Unit Suitability                                  | Storage Tank; Continuous Flow |
| WARRANTY                                                    |                               |
| Warranty - Domestic Use (Years)                             | 15                            |
| Spare Parts & Labour (Years)                                | 1                             |
| Please refer to Warranty Page for full Terms and Conditions |                               |









Dimensions are nominal measurements only.

## **CLEANING RECOMMENDATIONS:**

We recommend the use of soapy water or approved cleaners. This product should not be cleaned with abrasive materials. Damage caused by any improper treatment is not covered by the product warranty. Refer to Warranty Conditions