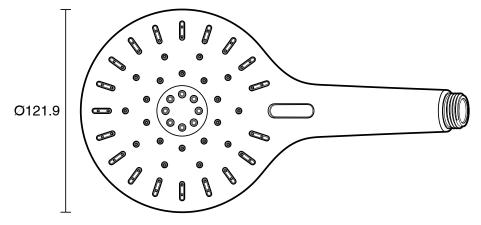

|
| Colour Finish                                               | Brushed Brass                 |
| Max Continuous Working Pressure (kPa)                       | 500                           |
| Max Continuous Working Temperature (deg C)                  | 60                            |
| Hot Water Unit Suitability                                  | Storage Tank; Continuous Flow |
| WARRANTY                                                    |                               |
| Warranty - Domestic Use (Years)                             | 15                            |
| Spare Parts & Labour (Years)                                | 1                             |
| Please refer to Warranty Page for full Terms and Conditions |                               |









Dimensions are nominal measurements only.

## **CLEANING RECOMMENDATIONS:**

We recommend the use of soapy water or approved cleaners. This product should not be cleaned with abrasive materials. Damage caused by any improper treatment is not covered by the product warranty. Refer to Warranty Conditions