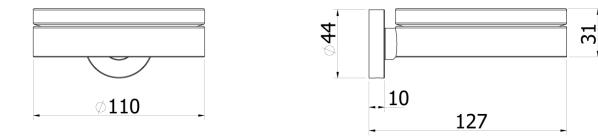

Milli Axon MK2 Wall Mount Soap Dish Glass/Matte Black

9505216

## SPECIFICATIONS

Recommended Use Domestic, Hotel & Commercial

Colour

Material

WARRANTY

Domestic Use Replacement Only

Please refer to Warranty Page for full Terms and Conditions

Glass/Matte Black

Brass

15 Years





Dimensions are nominal measurements only.

## **CLEANING RECOMMENDATIONS:**

We recommend the use of soapy water or approved cleaners. This product should not be cleaned with abrasive materials. Damage caused by any improper treatment is not covered by the product warranty. Refer to Warranty Conditions

Disclaimer: Products in this specification manual must by regulation be installed by licensed and registered trade people. The manufacturer/distributor reserves the right to vary specifications or delete models from their range without prior notification. Dimensions are nominal measurements only. Dimensions and set-outs listed are correct at time of publication however the manufacturer/distributor takes no responsibility for printing errors.

Published 28/07/2021

To see the complete Mill