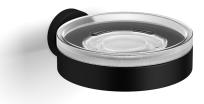

Milli Axon MK2 Wall Mount Soap Dish Glass/Matte Black

9505216

## SPECIFICATIONS

Recommended Use Domestic, Hotel & Commercial

Colour

Material

WARRANTY

Domestic Use Replacement Only

Please refer to Warranty Page for full Terms and Conditions

Glass/Matte Black