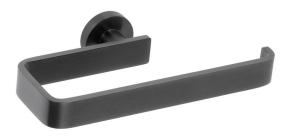

## Milli Marle Edit Guest Towel Holder Brushed Gunmetal

9510640

## SPECIFICATIONS

Recommended Use Domestic, Hotel & Commercial

Colour

Material

WARRANTY

Replacement Only - Domestic Use 15 Years

Please refer to Warranty Page for full Terms and Conditions

Brushed Gunmetal