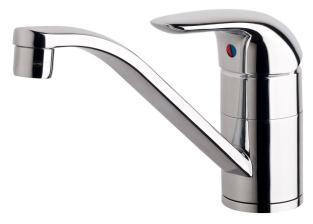

## American Standard Studio Tubular Sink Mixer (4 star)

| SPECIFICATIONS                             |                              |
|--------------------------------------------|------------------------------|
| Recommended Use                            | Domestic, Hotel & Commercial |
| Colour                                     | Chrome                       |
| Recommended Pressure Range                 | 150 - 500kPa                 |
| Max Continuous Working Pressure            | 1000kPa                      |
| Max Continuous Working Temperature         | 65°C                         |
| Suitable for Storage Tank Hot Water        | Yes                          |
| Suitable for Continuous Flow Hot Water     | Yes                          |
| Suitable for Gravity Feed Hot Water        | No                           |
| Hot and Cold water inlet pressure should h | ne equal                     |