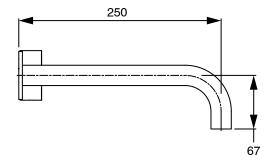

## Milli Pure Progressive Wall Basin Mixer Tap System 250mm with Diamond Textured Handle PVD Brushed Nickel (3 Star) 9511535

| SPECIFICATIONS                                              |                               |
|-------------------------------------------------------------|-------------------------------|
| Recommended Use                                             | Domestic;Hotel;Commercial     |
| Colour Finish                                               | Brushed Nickel                |
| Primary Material                                            | DR Brass                      |
| Recommended Pressure Range                                  | 150 - 500 kPa as per AS3500   |
| Max Continuous Working Temperature (deg C)                  | 65                            |
| Min Continuous Working Temperature (deg C)                  | 5                             |
| Hot Water Unit Suitability                                  | Storage Tank; Continuous Flow |
| WARRANTY                                                    |                               |
| Warranty - Domestic Use (Years)                             | 15                            |
| Spare Parts & Labour (Years)                                | 1                             |
| Please refer to Warranty Page for full Terms and Conditions |                               |

Dimensions are nominal measurements only.