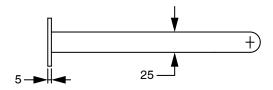

Brass                      |
| Recommended Pressure Range                                  | 150 - 500 kPa as per AS3500   |
| Max Continuous Working Temperature (deg C)                  | 65                            |
| Min Continuous Working Temperature (deg C)                  | 5                             |
| Hot Water Unit Suitability                                  | Storage Tank; Continuous Flow |
| WARRANTY                                                    |                               |
| Warranty - Domestic Use (Years)                             | 15                            |
| Spare Parts & Labour (Years)                                | 1                             |
| Please refer to Warranty Page for full Terms and Conditions |                               |













Dimensions are nominal measurements only.

## **CLEANING RECOMMENDATIONS:**

We recommend the use of soapy water or approved cleaners. This product should not be cleaned with abrasive materials. Damage caused by any improper treatment is not covered by the product warranty. Refer to Warranty Conditions