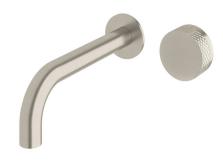

## Milli Pure Progressive Wall Basin Mixer Tap System 250mm with Diamond Textured Handle PVD Brushed Nickel (3 Star) 9511535

| SPECIFICATIONS                                              |                               |
|-------------------------------------------------------------|-------------------------------|
| Recommended Use                                             | Domestic;Hotel;Commercial     |
| Colour Finish                                               | Brushed Nickel                |
| Primary Material                                            | DR Brass                      |
| Recommended Pressure Range                                  | 150 - 500 kPa as per AS3500   |
| Max Continuous Working Temperature (deg C)                  | 65                            |
| Min Continuous Working Temperature (deg C)                  | 5                             |
| Hot Water Unit Suitability                                  | Storage Tank; Continuous Flow |
| WARRANTY                                                    |                               |
| Warranty - Domestic Use (Years)                             | 15                            |
| Spare Parts & Labour (Years)                                | 1                             |
| Please refer to Warranty Page for full Terms and Conditions |                               |