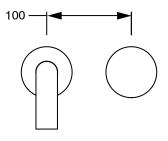

|
| Recommended Pressure Range                                  | 150 - 500 kPa as per AS3500   |
| Max Continuous Working Temperature (deg C)                  | 65                            |
| Min Continuous Working Temperature (deg C)                  | 5                             |
| Hot Water Unit Suitability                                  | Storage Tank; Continuous Flow |
| WARRANTY                                                    |                               |
| Warranty - Domestic Use (Years)                             | 15                            |
| Spare Parts & Labour (Years)                                | 1                             |
| Please refer to Warranty Page for full Terms and Conditions |                               |













Dimensions are nominal measurements only.

## **CLEANING RECOMMENDATIONS:**

We recommend the use of soapy water or approved cleaners. This product should not be cleaned with abrasive materials. Damage caused by any improper treatment is not covered by the product warranty. Refer to Warranty Conditions