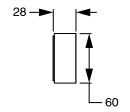

ass                      |
| Recommended Pressure Range                                  | 150 - 500 kPa as per AS3500   |
| Max Continuous Working Temperature (deg C)                  | 65                            |
| Min Continuous Working Temperature (deg C)                  | 5                             |
| Hot Water Unit Suitability                                  | Storage Tank; Continuous Flow |
| WARRANTY                                                    |                               |
| Warranty - Domestic Use (Years)                             | 15                            |
| Spare Parts & Labour (Years)                                | 1                             |
| Please refer to Warranty Page for full Terms and Conditions |                               |













Dimensions are nominal measurements only.

## **CLEANING RECOMMENDATIONS:**

We recommend the use of soapy water or approved cleaners. This product should not be cleaned with abrasive materials. Damage caused by any improper treatment is not covered by the product warranty. Refer to Warranty Conditions