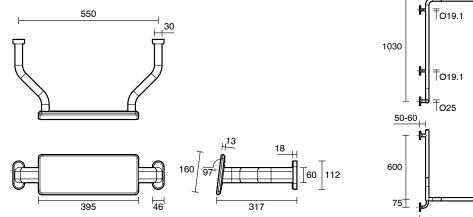

## Mizu Drift Continuous Accessible WC Kit Right Hand Brushed Gunmetal

9513044

| SPECIFICATIONS                                              |                                  |
|-------------------------------------------------------------|----------------------------------|
| Recommended Use                                             | Domestic, Hotel & Commercial     |
| Colour                                                      | Brushed Gunmetal                 |
| Material                                                    | 304 grade (18/8) stainless steel |
| WARRANTY                                                    |                                  |
| Replacement Only - Domestic Use                             | 20 Years                         |
| Parts Replacement Only                                      | 12 Months                        |
| Please refer to Warranty Page for full Terms and Conditions |                                  |

Dimensions are nominal measurements only.