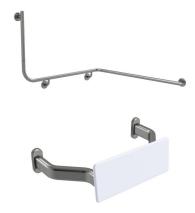

## Mizu Drift Continuous Accessible WC Kit Right Hand Brushed Gunmetal

9513044

| SPECIFICATIONS                                              |                                  |
|-------------------------------------------------------------|----------------------------------|
| Recommended Use                                             | Domestic, Hotel & Commercial     |
| Colour                                                      | Brushed Gunmetal                 |
| Material                                                    | 304 grade (18/8) stainless steel |
| WARRANTY                                                    |                                  |
| Replacement Only - Domestic Use                             | 20 Years                         |
| Parts Replacement Only                                      | 12 Months                        |
| Please refer to Warranty Page for full Terms and Conditions |                                  |