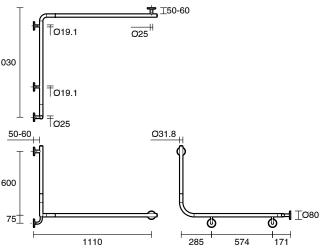

## Mizu Drift Continuous Accessible WC Kit Right Hand Brushed Gunmetal

9513044

| SPECIFICATIONS                                              |                                  |
|-------------------------------------------------------------|----------------------------------|
| Recommended Use                                             | Domestic, Hotel & Commercial     |
| Colour                                                      | Brushed Gunmetal                 |
| Material                                                    | 304 grade (18/8) stainless steel |
| WARRANTY                                                    |                                  |
| Replacement Only - Domestic Use                             | 20 Years                         |
| Parts Replacement Only                                      | 12 Months                        |
| Please refer to Warranty Page for full Terms and Conditions |                                  |

Dimensions are nominal measurements only.