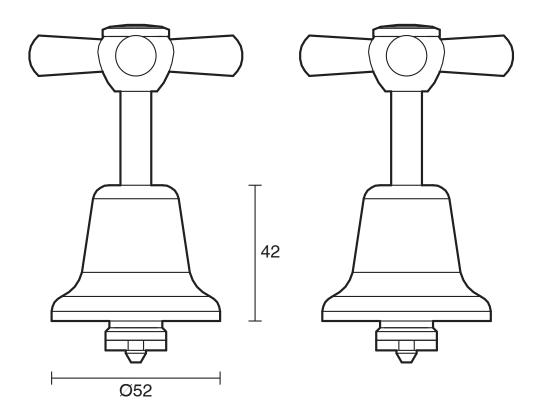

ass                      |
| Recommended Pressure Range                                  | 150 - 500 kPa as per AS3500   |
| Max Continuous Working Temperature (deg C)                  | 80                            |
| Min Continuous Working Temperature (deg C)                  | 5                             |
| Hot Water Unit Suitability                                  | Storage Tank; Continuous Flow |
| WARRANTY                                                    |                               |
| Warranty - Domestic Use (Years)                             | 10                            |
| Spare Parts & Labour (Years)                                | 1                             |
| Please refer to Warranty Page for full Terms and Conditions |                               |







Dimensions are nominal measurements only.

## **CLEANING RECOMMENDATIONS:**

We recommend the use of soapy water or approved cleaners. This product should not be cleaned with abrasive materials. Damage caused by any improper treatment is not covered by the product warranty. Refer to Warranty Conditions