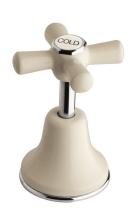

## Posh Bristol Basin Top Assembly White/Chrome 2261297

| SPECIFICATIONS                                              |                               |
|-------------------------------------------------------------|-------------------------------|
| Recommended Use                                             | Domestic;Hotel;Commercial     |
| Colour Finish                                               | White;Chrome                  |
| Primary Material                                            | DR Brass                      |
| Recommended Pressure Range                                  | 150 - 500 kPa as per AS3500   |
| Max Continuous Working Temperature (deg C)                  | 80                            |
| Min Continuous Working Temperature (deg C)                  | 5                             |
| Hot Water Unit Suitability                                  | Storage Tank; Continuous Flow |
| WARRANTY                                                    |                               |
| Warranty - Domestic Use (Years)                             | 10                            |
| Spare Parts & Labour (Years)                                | 1                             |
| Please refer to Warranty Page for full Terms and Conditions |                               |