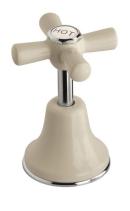

## Posh Bristol Basin Top Assembly White/Chrome 2261297

| SPECIFICATIONS                                              |                               |
|-------------------------------------------------------------|-------------------------------|
| Recommended Use                                             | Domestic;Hotel;Commercial     |
| Colour Finish                                               | White;Chrome                  |
| Primary Material                                            | DR Brass                      |
| Recommended Pressure Range                                  | 150 - 500 kPa as per AS3500   |
| Max Continuous Working Temperature (deg C)                  | 80                            |
| Min Continuous Working Temperature (deg C)                  | 5                             |
| Hot Water Unit Suitability                                  | Storage Tank; Continuous Flow |
| WARRANTY                                                    |                               |
| Warranty - Domestic Use (Years)                             | 10                            |
| Spare Parts & Labour (Years)                                | 1                             |
| Please refer to Warranty Page for full Terms and Conditions |                               |