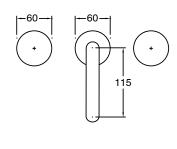

| DR Brass                     |
| Recommended Pressure Range                                  | 150 - 500 kPa as per AS3500  |
| Max Continuous Working Temperature (deg C)                  | 65                           |
| Min Continuous Working Temperature (deg C)                  | 5                            |
| Hot Water Unit Suitability                                  | Storage Tank;Continuous Flow |
| WARRANTY                                                    |                              |
| Warranty - Domestic Use (Years)                             | 15                           |
| Spare Parts & Labour (Years)                                | 1                            |
| Please refer to Warranty Page for full Terms and Conditions |                              |











Dimensions are nominal measurements only.

## **CLEANING RECOMMENDATIONS:**

We recommend the use of soapy water or approved cleaners. This product should not be cleaned with abrasive materials. Damage caused by any improper treatment is not covered by the product warranty. Refer to Warranty Conditions