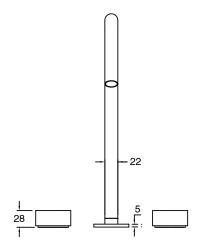

| DR Brass                     |
| Recommended Pressure Range                                  | 150 - 500 kPa as per AS3500  |
| Max Continuous Working Temperature (deg C)                  | 65                           |
| Min Continuous Working Temperature (deg C)                  | 5                            |
| Hot Water Unit Suitability                                  | Storage Tank;Continuous Flow |
| WARRANTY                                                    |                              |
| Warranty - Domestic Use (Years)                             | 15                           |
| Spare Parts & Labour (Years)                                | 1                            |
| Please refer to Warranty Page for full Terms and Conditions |                              |











Dimensions are nominal measurements only.

## **CLEANING RECOMMENDATIONS:**

We recommend the use of soapy water or approved cleaners. This product should not be cleaned with abrasive materials. Damage caused by any improper treatment is not covered by the product warranty. Refer to Warranty Conditions