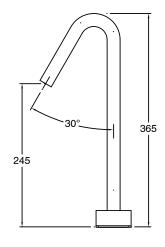

| DR Brass                     |
| Recommended Pressure Range                                  | 150 - 500 kPa as per AS3500  |
| Max Continuous Working Temperature (deg C)                  | 65                           |
| Min Continuous Working Temperature (deg C)                  | 5                            |
| Hot Water Unit Suitability                                  | Storage Tank;Continuous Flow |
| WARRANTY                                                    |                              |
| Warranty - Domestic Use (Years)                             | 15                           |
| Spare Parts & Labour (Years)                                | 1                            |
| Please refer to Warranty Page for full Terms and Conditions |                              |











Dimensions are nominal measurements only.

## **CLEANING RECOMMENDATIONS:**

We recommend the use of soapy water or approved cleaners. This product should not be cleaned with abrasive materials. Damage caused by any improper treatment is not covered by the product warranty. Refer to Warranty Conditions