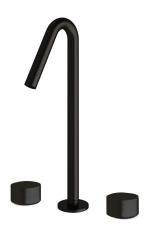

## Milli Pure Vessel Basin Set with Cirque Textured Handles PVD Matte Black (5 Star) 9511322

| SPECIFICATIONS                                              |                              |
|-------------------------------------------------------------|------------------------------|
| Recommended Use                                             | Domestic;Hotel;Commercial    |
| Colour Finish                                               | Matte Black                  |
| Primary Material                                            | DR Brass                     |
| Recommended Pressure Range                                  | 150 - 500 kPa as per AS3500  |
| Max Continuous Working Temperature (deg C)                  | 65                           |
| Min Continuous Working Temperature (deg C)                  | 5                            |
| Hot Water Unit Suitability                                  | Storage Tank;Continuous Flow |
| WARRANTY                                                    |                              |
| Warranty - Domestic Use (Years)                             | 15                           |
| Spare Parts & Labour (Years)                                | 1                            |
| Please refer to Warranty Page for full Terms and Conditions |                              |