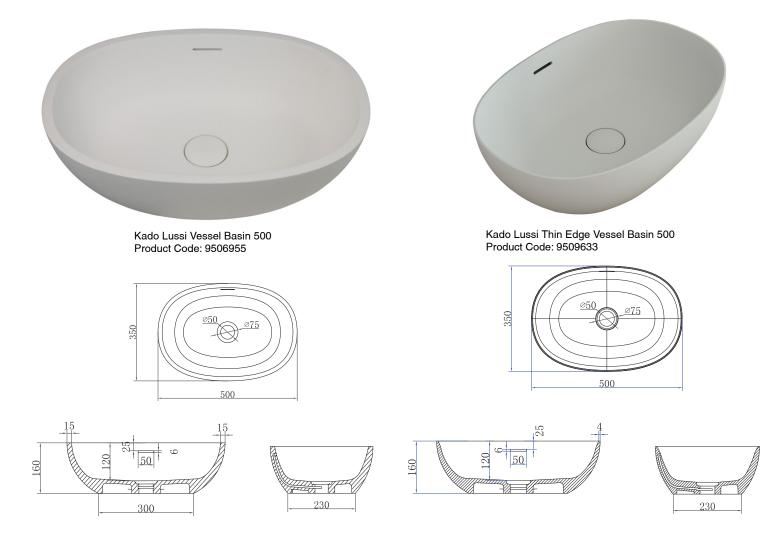

## Kado Lussi Vessel Basin

## SPECIFICATIONS

| Recommended Use | Domestic, Hotel & Commercial                                 |
|-----------------|--------------------------------------------------------------|
| Material        | Cast Solid Surface                                           |
| Colour          | White                                                        |
| Capacity        | Vessel Basin: 7.6 Litres<br>Thin Edge Vessel Basin: 9 Litres |
| Weight          | Vessel Basin: 11 kg<br>Thin Edge Vessel Basin: 9 kg          |
| Overflow        | Yes                                                          |
| Taphole         | No Taphole                                                   |
| Plug and Waste  | 40mm Pop Up Waste (Included)                                 |
| Fixing          | Silicone to Benchtop                                         |

Dimensions are nominal measurements only.

Disclaimer: Products in this specification manual must by regulation be installed by licensed and registered trade people. The manufacturer/distributor reserves the right to vary specifications or delete models from their range without prior notification. Dimensions are nominal measurements only. Dimensions and set-outs listed are correct at time of publication however the manufacturer/distributor takes no responsibility for printing errors.