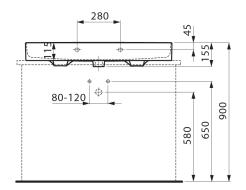

## LAUFEN Val Wall / Counter Basin Only 2 Taphole with Overflow 950x420 White

## 9510149

| SPECIFICATIONS                                              |                              |
|-------------------------------------------------------------|------------------------------|
| Recommended Use                                             | Domestic, Hotel & Commercial |
| Material                                                    | SaphirKeramik                |
| Basin Colour                                                | White                        |
| Bowl Capacity                                               | 16.6 ltr                     |
| Weight                                                      | 18.5 kg                      |
| Taphole Configuration                                       | 2 Taphole                    |
| Overflow Configuration                                      | Integrated Overflow          |
| Plug & Waste                                                | Sold Separately              |
| Tapware                                                     | Sold Separately              |
| WARRANTY                                                    |                              |
| Warranty - Domestic Use                                     | 15 Years                     |
| Spare Parts & Labour                                        | 12 Months                    |
| Please refer to Warranty Page for full Terms and Conditions |                              |

Dimensions are nominal measurements only.