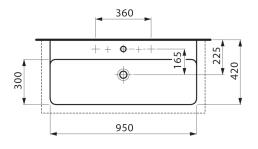

## LAUFEN Val Wall / Counter Basin Only 2 Taphole with Overflow 950x420 White

## 9510149

| SPECIFICATIONS                                              |                              |
|-------------------------------------------------------------|------------------------------|
| Recommended Use                                             | Domestic, Hotel & Commercial |
| Material                                                    | SaphirKeramik                |
| Basin Colour                                                | White                        |
| Bowl Capacity                                               | 16.6 ltr                     |
| Weight                                                      | 18.5 kg                      |
| Taphole Configuration                                       | 2 Taphole                    |
| Overflow Configuration                                      | Integrated Overflow          |
| Plug & Waste                                                | Sold Separately              |
| Tapware                                                     | Sold Separately              |
| WARRANTY                                                    |                              |
| Warranty - Domestic Use                                     | 15 Years                     |
| Spare Parts & Labour                                        | 12 Months                    |
| Please refer to Warranty Page for full Terms and Conditions |                              |

Dimensions are nominal measurements only.