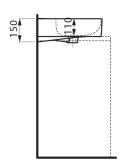

## LAUFEN Val Wall / Counter Basin Only 2 Taphole with Overflow 950x420 White

## 9510149

| SPECIFICATIONS                                              |                              |
|-------------------------------------------------------------|------------------------------|
| Recommended Use                                             | Domestic, Hotel & Commercial |
| Material                                                    | SaphirKeramik                |
| Basin Colour                                                | White                        |
| Bowl Capacity                                               | 16.6 ltr                     |
| Weight                                                      | 18.5 kg                      |
| Taphole Configuration                                       | 2 Taphole                    |
| Overflow Configuration                                      | Integrated Overflow          |
| Plug & Waste                                                | Sold Separately              |
| Tapware                                                     | Sold Separately              |
| WARRANTY                                                    |                              |
| Warranty - Domestic Use                                     | 15 Years                     |
| Spare Parts & Labour                                        | 12 Months                    |
| Please refer to Warranty Page for full Terms and Conditions |                              |

Dimensions are nominal measurements only.