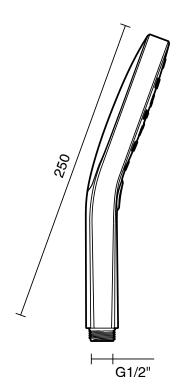

## Milli Marq Edit Shower Handpiece Only Brushed Gold (3 Star) 21981

| SPECIFICATIONS                                              |                               |
|-------------------------------------------------------------|-------------------------------|
| Recommended Use                                             | Domestic;Commercial;Hotel     |
| Colour Finish                                               | Brushed Gold                  |
| Primary Material                                            | ABS                           |
| Recommended Pressure Range                                  | 150 - 500 kPa as per AS3500   |
| Max Continuous Working Pressure (kPa)                       | 500                           |
| Max Continuous Working Temperature (deg C)                  | 65                            |
| Min Continuous Working Temperature (deg C)                  | 5                             |
| Hot Water Unit Suitability                                  | Storage Tank; Continuous Flow |
| WARRANTY                                                    |                               |
| Warranty - Domestic Use (Years)                             | 15                            |
| Spare Parts & Labour (Years)                                | 1                             |
| Please refer to Warranty Page for full Terms and Conditions |                               |

Dimensions are nominal measurements only.