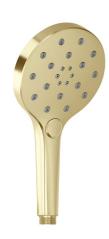

## Milli Marq Edit Shower Handpiece Only Brushed Gold (3 Star) 21981

| SPECIFICATIONS                                              |                               |
|-------------------------------------------------------------|-------------------------------|
| Recommended Use                                             | Domestic;Commercial;Hotel     |
| Colour Finish                                               | Brushed Gold                  |
| Primary Material                                            | ABS                           |
| Recommended Pressure Range                                  | 150 - 500 kPa as per AS3500   |
| Max Continuous Working Pressure (kPa)                       | 500                           |
| Max Continuous Working Temperature (deg C)                  | 65                            |
| Min Continuous Working Temperature (deg C)                  | 5                             |
| Hot Water Unit Suitability                                  | Storage Tank; Continuous Flow |
| WARRANTY                                                    |                               |
| Warranty - Domestic Use (Years)                             | 15                            |
| Spare Parts & Labour (Years)                                | 1                             |
| Please refer to Warranty Page for full Terms and Conditions |                               |