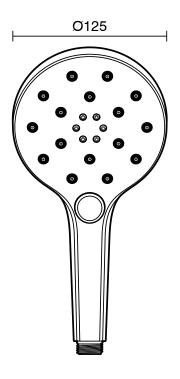

## Milli Marq Edit Shower Handpiece Only Brushed Gold (3 Star) 21981

| SPECIFICATIONS                                              |                               |
|-------------------------------------------------------------|-------------------------------|
| Recommended Use                                             | Domestic;Commercial;Hotel     |
| Colour Finish                                               | Brushed Gold                  |
| Primary Material                                            | ABS                           |
| Recommended Pressure Range                                  | 150 - 500 kPa as per AS3500   |
| Max Continuous Working Pressure (kPa)                       | 500                           |
| Max Continuous Working Temperature (deg C)                  | 65                            |
| Min Continuous Working Temperature (deg C)                  | 5                             |
| Hot Water Unit Suitability                                  | Storage Tank; Continuous Flow |
| WARRANTY                                                    |                               |
| Warranty - Domestic Use (Years)                             | 15                            |
| Spare Parts & Labour (Years)                                | 1                             |
| Please refer to Warranty Page for full Terms and Conditions |                               |

Dimensions are nominal measurements only.