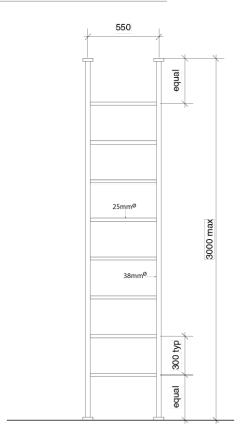

lack                     |
| Material                        | Copper Tube with Brass Fittings |
| Electrical Connection           | Hardwired                       |
| Electrical Connection Position  | Optional Left or Right          |
| Heating Method                  | Water Filled                    |
| Power Wattage                   | 200 W                           |
| Voltage                         | 240v                            |
| IP Rating                       | IPX5                            |
| WARRANTY                        |                                 |
| Warranty - Domestic Use         | 10 Years                        |
| Spare Parts & Labour            | 12 Months                       |
| Please refer to Warranty Page t | for full Terms and Conditions   |





Dimensions are nominal measurements only.

## **CLEANING RECOMMENDATIONS:**

We recommend the use of a soft dry cloth. This product should not be cleaned with abrasive materials or cleaning agents. Damage caused by improper treatment is not covered by the product warranty - refer to warranty conditions.