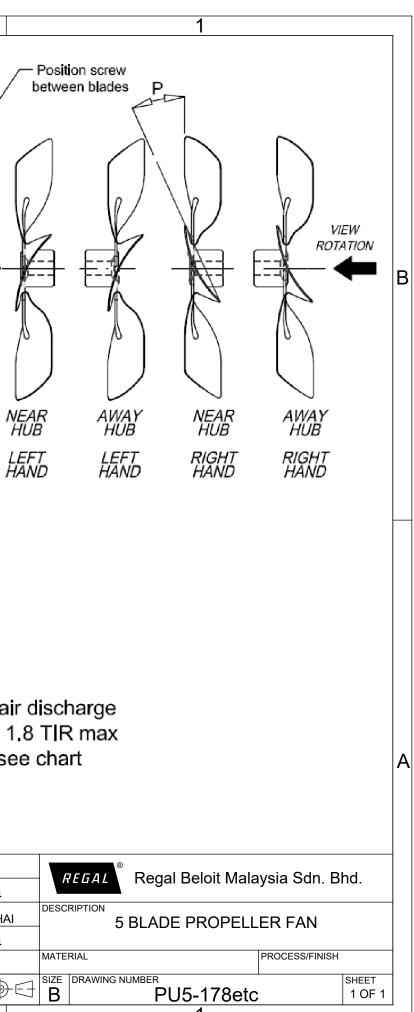

- Remarks :
- 1. Check rotation by facing air discharge
- 2. Permissible radial runout 1.8 TIR max
- 3. Permissible axial runout see chart

|     |              |     |             |      |                                                                                                                          |                | TOLERANCES (EXCEPT AS NOTED): | DRAWN BY    |
|-----|--------------|-----|-------------|------|--------------------------------------------------------------------------------------------------------------------------|----------------|-------------------------------|-------------|
|     |              |     |             |      |                                                                                                                          |                |                               | HAZMER      |
|     |              |     |             |      |                                                                                                                          |                |                               | DATE        |
|     | A            |     |             |      |                                                                                                                          |                | REFER TO ISO 2768 T1 / v      | 2020.03.24  |
|     |              |     |             |      |                                                                                                                          |                |                               | APPROVED BY |
|     | <u> </u>     |     |             |      |                                                                                                                          |                |                               | MICHAEL CHA |
|     | A            |     |             |      | COPYRIGHT (PER REVISION DATE) REGAL BELOIT MALAYSIA SDN.                                                                 |                | REMOVE BURRS & BREAK SHARP    | DATE        |
|     |              |     |             |      | RESERVED. PROPRIETARY AND CONFIDENTIAL INFORMATION - THIS<br>PROPERTY OF REGAL BELOIT MALAYSIA SDN. BHD. ("OWNER") AND ( |                | EDGES:                        | 2020.03.24  |
|     |              |     |             |      | PROPRIETARY INFORMATION. ANY PERSON, CORPORATION OR OTHER                                                                |                |                               | REFERENCE   |
|     |              |     |             |      | DEEMED, BY RECEIVING IT, TO AGREE THAT IT, AND/OR ANY PART C                                                             |                | ALL DIMENSION IN mm           | R           |
|     | $\mathbb{A}$ |     |             |      | DISCLOSED TO ANY PERSON, CORPORATION OR OTHER ENTITY, DUPLI<br>EXCEPT AS EXPRESSLY APPROVED IN WRITING IN ADVANCE BY OWN |                |                               | THIRD ANGLE |
|     |              | MIC | Description | Dete | SHALL BE RETURNED TO OWNER UPON REQUEST. IT MAY BE SUB                                                                   |                |                               | PROJECTION  |
| Í - | Item         | MIC | Description | Date | RESTRICTIONS UNDER APPLICABLE EXPORT CONTROL LAWS AN                                                                     | D REGULATIONS. |                               | FROSECTION  |
|     |              |     | 4           |      | 3                                                                                                                        |                | 2                             |             |
|     |              |     | l           |      | •                                                                                                                        |                | <u> </u>                      |             |