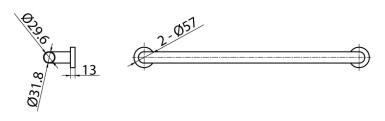

## Mobi 32 x 450mm Grab Rail Satin Stainless Steel

Dimensions are nominal measurements only.