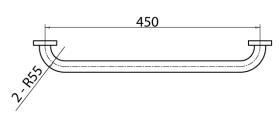

## Mobi 32 x 450mm Grab Rail Satin Stainless Steel

Dimensions are nominal measurements only.