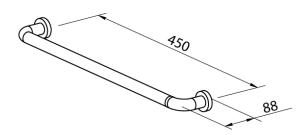

## Mobi 32 x 450mm Grab Rail Satin Stainless Steel

Dimensions are nominal measurements only.