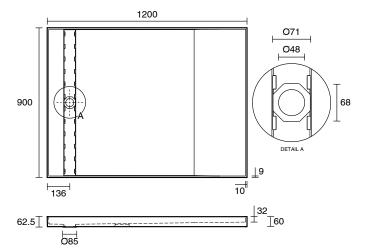

## Posh Solus Tile Over Shower Tray with 1140mm Long Rear Matte Black Tile Insert Channel Suits Tiles 9mm and up (For 3 Wall / Alcove Install) 900mm x 1200mm

## 9512263

| SPECIFICATIONS                                              |                              |
|-------------------------------------------------------------|------------------------------|
| Recommended Use                                             | Domestic, Hotel & Commercial |
| Shower Base Colour                                          | Grey                         |
| Shower Base Material                                        | SMC                          |
| Shower Grate Material                                       | Stainless Steel (316 Grade)  |
| Waste Position                                              | Centre Rear                  |
| Shower Base Waste Size                                      | 50 mm                        |
| Weight of Shower Base                                       | 22 kg                        |
| Usage                                                       | Alcove Install               |
| WARRANTY                                                    |                              |
| Warranty - Domestic Use                                     | 10 Years                     |
| Spare Parts & Labour                                        | 12 Months                    |
| Please refer to Warranty Page for full Terms and Conditions |                              |

Dimensions are nominal measurements only.