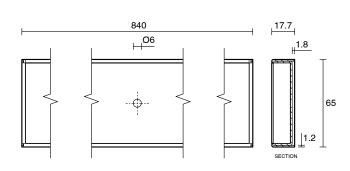

## Posh Solus Tile Over Shower Tray with 1140mm Long Rear Matte Black Tile Insert Channel Suits Tiles 9mm and up (For 3 Wall / Alcove Install) 900mm x 1200mm

Dimensions are nominal measurements only.