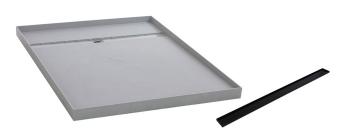

## Posh Solus Tile Over Shower Tray with 1140mm Long Rear Matte Black Tile Insert Channel Suits Tiles 9mm and up (For 3 Wall / Alcove Install) 900mm x 1200mm

## 9512263

| SPECIFICATIONS                                              |                              |
|-------------------------------------------------------------|------------------------------|
| Recommended Use                                             | Domestic, Hotel & Commercial |
| Shower Base Colour                                          | Grey                         |
| Shower Base Material                                        | SMC                          |
| Shower Grate Material                                       | Stainless Steel (316 Grade)  |
| Waste Position                                              | Centre Rear                  |
| Shower Base Waste Size                                      | 50 mm                        |
| Weight of Shower Base                                       | 22 kg                        |
| Usage                                                       | Alcove Install               |
| WARRANTY                                                    |                              |
| Warranty - Domestic Use                                     | 10 Years                     |
| Spare Parts & Labour                                        | 12 Months                    |
| Please refer to Warranty Page for full Terms and Conditions |                              |