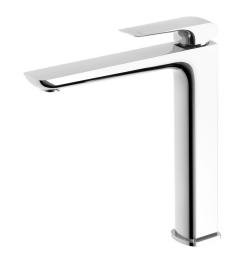

## Milli Glance Extended Basin Mixer Tap Chrome (6 Star)

## 2263100

| SPECIFICATIONS                                              |                              |
|-------------------------------------------------------------|------------------------------|
| Recommended Use                                             | Domestic, Hotel & Commercial |
| Colour                                                      | Chrome                       |
| Finish                                                      | Polished                     |
| Material                                                    | DR Brass                     |
| Recommended Pressure Range                                  | 150 - 500 kPa                |
| Maximum Continuous Working Temperature                      | 65 deg C                     |
| Suitable for Storage Tank Hot Water                         | Yes                          |
| Suitable for Continuous Flow Hot Water                      | Yes                          |
| Suitable for Gravity Feed Hot Water                         | No                           |
| WARRANTY                                                    |                              |
| Warranty - Domestic Use                                     | 15 Years                     |
| Spare Parts & Labour                                        | 12 Months                    |
| Please refer to Warranty Page for full Terms and Conditions |                              |