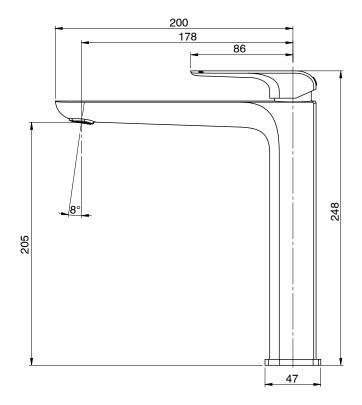

| 150 - 500 kPa                |
| Maximum Continuous Working Temperature                      | 65 deg C                     |
| Suitable for Storage Tank Hot Water                         | Yes                          |
| Suitable for Continuous Flow Hot Water                      | Yes                          |
| Suitable for Gravity Feed Hot Water                         | No                           |
| WARRANTY                                                    |                              |
| Warranty - Domestic Use                                     | 15 Years                     |
| Spare Parts & Labour                                        | 12 Months                    |
| Please refer to Warranty Page for full Terms and Conditions |                              |









Dimensions are nominal measurements only.

## **CLEANING RECOMMENDATIONS:**

We recommend the use of soapy water or approved cleaners. This product should not be cleaned with abrasive materials. Damage caused by any improper treatment is not covered by the product warranty. Refer to Warranty Conditions