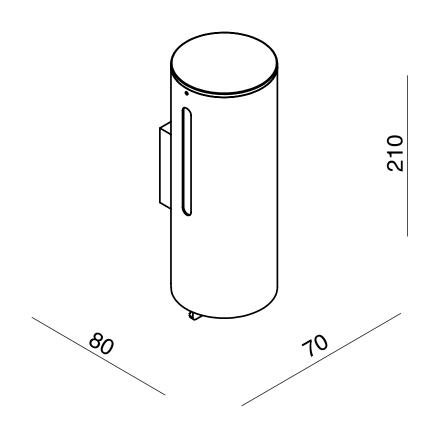

## mızu

## Mizu Drift Metal Wall Mount Soap Dispenser 300ml Chrome 9504263

## SPECIFICATIONS

Recommended Use

Colour

Material

WARRANTY

Replacement Only - Domestic Use 10 Years

Please refer to Warranty Page for full Terms and Conditions

Domestic, Hotel & Commercial

Chrome

Stainless Steel





Dimensions are nominal measurements only.

## **CLEANING RECOMMENDATIONS:**

We recommend the use of soapy water or approved cleaners. This product should not be cleaned with abrasive materials. Damage caused by any improper treatment is not covered by the product warranty. Refer to Warranty Conditions

Disclaimer: Products in this specification manual must by regulation be installed by licensed and registered trade people. The manufacturer/distributor reserves the right to vary specifications or delete models from their range without prior notification. Dimensions are nominal measurements only. Dimensions and set-outs listed are correct at time of publication however the manufacturer/distributor takes no responsibility for printing errors.

Published 29/08/2022

To see the complete Mizu