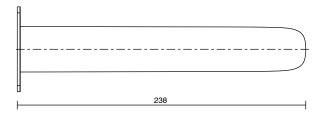

| 150 - 500 kPa                |
| Maximum Continuous Working Temperature                      | 65 deg C                     |
| Suitable for Storage Tank Hot Water                         | Yes                          |
| Suitable for Continuous Flow Hot Water                      | Yes                          |
| Suitable for Gravity Feed Hot Water                         | No                           |
| WARRANTY                                                    |                              |
| Warranty - Domestic Use                                     | 10 Years                     |
| Spare Parts & Labour                                        | 12 Months                    |
| Please refer to Warranty Page for full Terms and Conditions |                              |









Dimensions are nominal measurements only.

## **CLEANING RECOMMENDATIONS:**

We recommend the use of soapy water or approved cleaners. This product should not be cleaned with abrasive materials. Damage caused by any improper treatment is not covered by the product warranty. Refer to Warranty Conditions