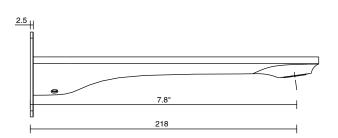

| 150 - 500 kPa                |
| Maximum Continuous Working Temperature                      | 65 deg C                     |
| Suitable for Storage Tank Hot Water                         | Yes                          |
| Suitable for Continuous Flow Hot Water                      | Yes                          |
| Suitable for Gravity Feed Hot Water                         | No                           |
| WARRANTY                                                    |                              |
| Warranty - Domestic Use                                     | 10 Years                     |
| Spare Parts & Labour                                        | 12 Months                    |
| Please refer to Warranty Page for full Terms and Conditions |                              |









Dimensions are nominal measurements only.

## **CLEANING RECOMMENDATIONS:**

We recommend the use of soapy water or approved cleaners. This product should not be cleaned with abrasive materials. Damage caused by any improper treatment is not covered by the product warranty. Refer to Warranty Conditions