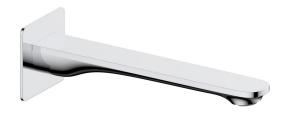

## Mizu Silk Bath Outlet Chrome

## 9510742

| SPECIFICATIONS                                              |                              |
|-------------------------------------------------------------|------------------------------|
| Recommended Use                                             | Domestic, Hotel & Commercial |
| Colour                                                      | Chrome                       |
| Finish                                                      | Polished                     |
| Body Material                                               | Brass                        |
| Recommended Pressure Range                                  | 150 - 500 kPa                |
| Maximum Continuous Working Temperature                      | 65 deg C                     |
| Suitable for Storage Tank Hot Water                         | Yes                          |
| Suitable for Continuous Flow Hot Water                      | Yes                          |
| Suitable for Gravity Feed Hot Water                         | No                           |
| WARRANTY                                                    |                              |
| Warranty - Domestic Use                                     | 10 Years                     |
| Spare Parts & Labour                                        | 12 Months                    |
| Please refer to Warranty Page for full Terms and Conditions |                              |