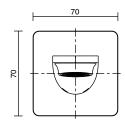

| 150 - 500 kPa                |
| Maximum Continuous Working Temperature                      | 65 deg C                     |
| Suitable for Storage Tank Hot Water                         | Yes                          |
| Suitable for Continuous Flow Hot Water                      | Yes                          |
| Suitable for Gravity Feed Hot Water                         | No                           |
| WARRANTY                                                    |                              |
| Warranty - Domestic Use                                     | 10 Years                     |
| Spare Parts & Labour                                        | 12 Months                    |
| Please refer to Warranty Page for full Terms and Conditions |                              |









Dimensions are nominal measurements only.

## **CLEANING RECOMMENDATIONS:**

We recommend the use of soapy water or approved cleaners. This product should not be cleaned with abrasive materials. Damage caused by any improper treatment is not covered by the product warranty. Refer to Warranty Conditions