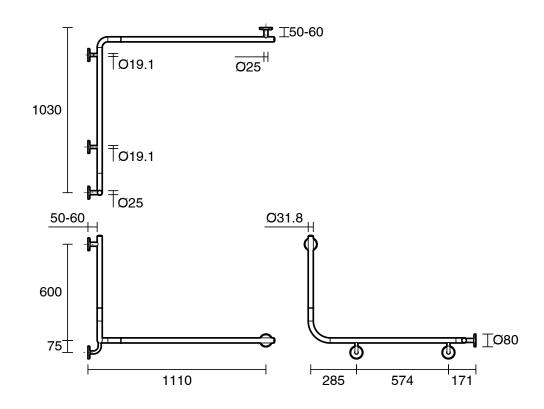

### Mizu Drift 1110 x 1030 x 600 x 90 Degree Accessible Grab Rail Modular Right Hand Polished Stainless Steel

#### 2266554

| SPECIFICATIONS                       |                                  |
|--------------------------------------|----------------------------------|
| Recommended Use                      | Domestic, Hotel & Commercial     |
| Colour                               | Polished Stainless Steel         |
| Material                             | 304 grade (18/8) stainless steel |
| Weight Capacity                      | 113 kg                           |
| Fixings                              | Double                           |
| WARRANTY                             |                                  |
| Replacement Only - Domestic Use      | 20 Years                         |
| Parts Replacement Only               | 12 Months                        |
| Please refer to Warranty Page for fu | III Terms and Conditions         |

Dimensions are nominal measurements only.