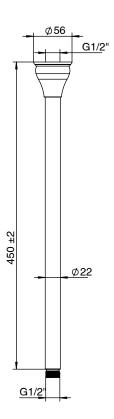

## Milli Monument Edit Ceiling Shower Arm 450mm Matte Black

Dimensions are nominal measurements only.