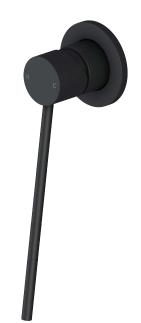

## Mizu Drift MK2 Shower Mixer with Extended Lever Matte Black

## SPECIFICATIONS

| Recommended Use                                             | Domestic, hotel and commercial                       |
|-------------------------------------------------------------|------------------------------------------------------|
| Colour Availability                                         | Chrome, Matte Black, Brushed<br>Nickel, Brushed Gold |
| Material                                                    | Brass                                                |
| Cartridge Type                                              | Ceramic Disc                                         |
| Recommended Pressure Range                                  | 150 - 500 kPa                                        |
| Max Continuous Working Pressure                             | 1000 kPa                                             |
| Max Continuous Working Temperature                          | 65 deg C                                             |
| Suitable for Storage Tank Hot Water                         | Yes                                                  |
| Suitable for Continuous Flow Hot Water                      | Yes                                                  |
| Suitable for Gravity Feed Hot Water                         | No                                                   |
| WARRANTY                                                    |                                                      |
| Warranty - Domestic Use                                     | 10 Years                                             |
| Parts & Labour                                              | 12 Months                                            |
| Please refer to Warranty Page for full Terms and Conditions |                                                      |
|                                                             |                                                      |