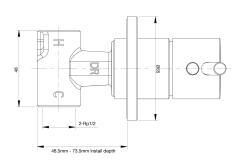

## SPECIFICATIONS

| Recommended Use                                             | Domestic, hotel and commercial                       |
|-------------------------------------------------------------|------------------------------------------------------|
| Colour Availability                                         | Chrome, Matte Black, Brushed<br>Nickel, Brushed Gold |
| Material                                                    | Brass                                                |
| Cartridge Type                                              | Ceramic Disc                                         |
| Recommended Pressure Range                                  | 150 - 500 kPa                                        |
| Max Continuous Working Pressure                             | 1000 kPa                                             |
| Max Continuous Working Temperature                          | 65 deg C                                             |
| Suitable for Storage Tank Hot Water                         | Yes                                                  |
| Suitable for Continuous Flow Hot Water                      | Yes                                                  |
| Suitable for Gravity Feed Hot Water                         | No                                                   |
| WARRANTY                                                    |                                                      |
| Warranty - Domestic Use                                     | 10 Years                                             |
| Parts & Labour                                              | 12 Months                                            |
| Please refer to Warranty Page for full Terms and Conditions |                                                      |
|                                                             |                                                      |

reec

Dimensions are nominal measurements only.

Disclaimer: Products in this specification manual must by regulation be installed by licensed and registered trade people. The manufacturer/distributor reserves the right to vary specifications or delete models from their range without prior notification. Dimensions are nominal measurements only. Dimensions and set-outs listed are correct at time of publication however the manufacturer/distributor takes no responsibility for printing errors.