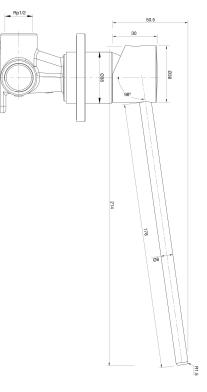

## SPECIFICATIONS

| Recommended Use                                             | Domestic, hotel and commercial                       |
|-------------------------------------------------------------|------------------------------------------------------|
| Colour Availability                                         | Chrome, Matte Black, Brushed<br>Nickel, Brushed Gold |
| Material                                                    | Brass                                                |
| Cartridge Type                                              | Ceramic Disc                                         |
| Recommended Pressure Range                                  | 150 - 500 kPa                                        |
| Max Continuous Working Pressure                             | 1000 kPa                                             |
| Max Continuous Working Temperature                          | 65 deg C                                             |
| Suitable for Storage Tank Hot Water                         | Yes                                                  |
| Suitable for Continuous Flow Hot Water                      | Yes                                                  |
| Suitable for Gravity Feed Hot Water                         | No                                                   |
| WARRANTY                                                    |                                                      |
| Warranty - Domestic Use                                     | 10 Years                                             |
| Parts & Labour                                              | 12 Months                                            |
| Please refer to Warranty Page for full Terms and Conditions |                                                      |
|                                                             |                                                      |

reec

Dimensions are nominal measurements only.

Disclaimer: Products in this specification manual must by regulation be installed by licensed and registered trade people. The manufacturer/distributor reserves the right to vary specifications or delete models from their range without prior notification. Dimensions are nominal measurements only. Dimensions and set-outs listed are correct at time of publication however the manufacturer/distributor takes no responsibility for printing errors.