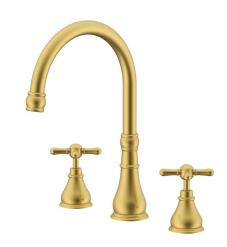

## Milli Voir Hob Gooseneck Sink / Spa Set Lever Brushed Gold (4 Star)

## 2266236

| SPECIFICATIONS                                              |                              |
|-------------------------------------------------------------|------------------------------|
| Recommended Use                                             | Domestic, Hotel & Commercial |
| Colour                                                      | Brushed Gold                 |
| Material                                                    | DR Brass                     |
| Recommended Pressure Range                                  | 150 - 500 kPa                |
| Maximum Continuous Working Temperature                      | 80 deg C                     |
| Suitable for Storage Tank Hot Water                         | Yes                          |
| Suitable for Continuous Flow Hot Water                      | Yes                          |
| Suitable for Gravity Feed Hot Water                         | No                           |
| WARRANTY                                                    |                              |
| Warranty - Domestic Use                                     | 15 Years                     |
| Spare Parts & Labour                                        | 12 Months                    |
| Please refer to Warranty Page for full Terms and Conditions |                              |