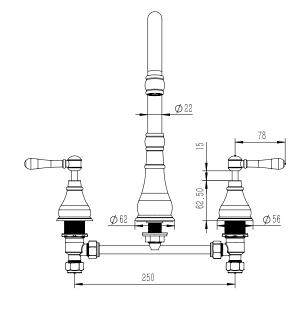

| 150 - 500 kPa                |
| Maximum Continuous Working Temperature                      | 80 deg C                     |
| Suitable for Storage Tank Hot Water                         | Yes                          |
| Suitable for Continuous Flow Hot Water                      | Yes                          |
| Suitable for Gravity Feed Hot Water                         | No                           |
| WARRANTY                                                    |                              |
| Warranty - Domestic Use                                     | 15 Years                     |
| Spare Parts & Labour                                        | 12 Months                    |
| Please refer to Warranty Page for full Terms and Conditions |                              |









Dimensions are nominal measurements only.

## **CLEANING RECOMMENDATIONS:**

We recommend the use of soapy water or approved cleaners. This product should not be cleaned with abrasive materials. Damage caused by any improper treatment is not covered by the product warranty. Refer to Warranty Conditions