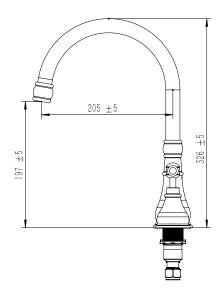

| 150 - 500 kPa                |
| Maximum Continuous Working Temperature                      | 80 deg C                     |
| Suitable for Storage Tank Hot Water                         | Yes                          |
| Suitable for Continuous Flow Hot Water                      | Yes                          |
| Suitable for Gravity Feed Hot Water                         | No                           |
| WARRANTY                                                    |                              |
| Warranty - Domestic Use                                     | 15 Years                     |
| Spare Parts & Labour                                        | 12 Months                    |
| Please refer to Warranty Page for full Terms and Conditions |                              |









Dimensions are nominal measurements only.

## **CLEANING RECOMMENDATIONS:**

We recommend the use of soapy water or approved cleaners. This product should not be cleaned with abrasive materials. Damage caused by any improper treatment is not covered by the product warranty. Refer to Warranty Conditions