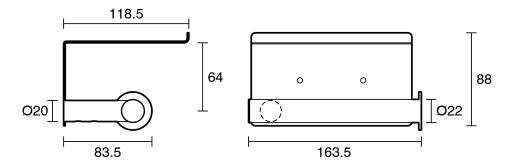

-----------------------------|---------------------------|
| Recommended Use                                             | Domestic;Commercial;Hotel |
| Colour Category                                             | Chrome                    |
| Colour Finish                                               | Polished Chrome           |
| Primary Material                                            | Brass                     |
| WARRANTY                                                    |                           |
| Replacement Only - Domestic Use                             | 15                        |
| Parts Replacement Only                                      | 1                         |
| Please refer to Warranty Page for full Terms and Conditions |                           |







Dimensions are nominal measurements only.

## **CLEANING RECOMMENDATIONS:**

We recommend the use of soapy water or approved cleaners. This product should not be cleaned with abrasive materials. Damage caused by any improper treatment is not covered by the product warranty. Refer to Warranty Conditions