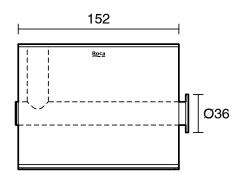

-------------------------------|---------------------------|
| Recommended Use                                             | Domestic;Commercial;Hotel |
| Colour Category                                             | Chrome                    |
| Colour Finish                                               | Polished Chrome           |
| Primary Material                                            | Brass                     |
| WARRANTY                                                    |                           |
| Replacement Only - Domestic Use                             | 15                        |
| Parts Replacement Only                                      | 1                         |
| Please refer to Warranty Page for full Terms and Conditions |                           |







Dimensions are nominal measurements only.

## **CLEANING RECOMMENDATIONS:**

We recommend the use of soapy water or approved cleaners. This product should not be cleaned with abrasive materials. Damage caused by any improper treatment is not covered by the product warranty. Refer to Warranty Conditions