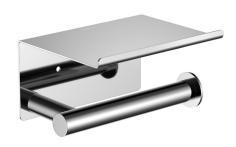

---------------------------------|---------------------------|
| Recommended Use                                             | Domestic;Commercial;Hotel |
| Colour Category                                             | Chrome                    |
| Colour Finish                                               | Polished Chrome           |
| Primary Material                                            | Brass                     |
| WARRANTY                                                    |                           |
| Replacement Only - Domestic Use                             | 15                        |
| Parts Replacement Only                                      | 1                         |
| Please refer to Warranty Page for full Terms and Conditions |                           |







Dimensions are nominal measurements only.

## **CLEANING RECOMMENDATIONS:**

We recommend the use of soapy water or approved cleaners. This product should not be cleaned with abrasive materials. Damage caused by any improper treatment is not covered by the product warranty. Refer to Warranty Conditions