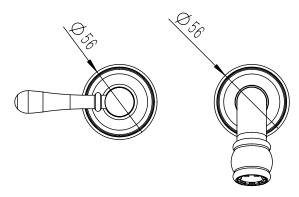

| 150 - 500 kPa                |
| Maximum Continuous Working Temperature                      | 80 deg C                     |
| Suitable for Storage Tank Hot Water                         | Yes                          |
| Suitable for Continuous Flow Hot Water                      | Yes                          |
| Suitable for Gravity Feed Hot Water                         | No                           |
| WARRANTY                                                    |                              |
| Warranty - Domestic Use                                     | 15 Years                     |
| Spare Parts & Labour                                        | 12 Months                    |
| Please refer to Warranty Page for full Terms and Conditions |                              |









Dimensions are nominal measurements only.

## **CLEANING RECOMMENDATIONS:**

We recommend the use of soapy water or approved cleaners. This product should not be cleaned with abrasive materials. Damage caused by any improper treatment is not covered by the product warranty. Refer to Warranty Conditions