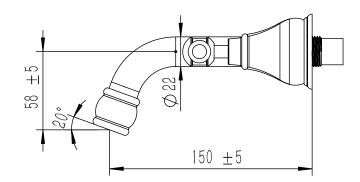

| 150 - 500 kPa                |
| Maximum Continuous Working Temperature                      | 80 deg C                     |
| Suitable for Storage Tank Hot Water                         | Yes                          |
| Suitable for Continuous Flow Hot Water                      | Yes                          |
| Suitable for Gravity Feed Hot Water                         | No                           |
| WARRANTY                                                    |                              |
| Warranty - Domestic Use                                     | 15 Years                     |
| Spare Parts & Labour                                        | 12 Months                    |
| Please refer to Warranty Page for full Terms and Conditions |                              |









Dimensions are nominal measurements only.

## **CLEANING RECOMMENDATIONS:**

We recommend the use of soapy water or approved cleaners. This product should not be cleaned with abrasive materials. Damage caused by any improper treatment is not covered by the product warranty. Refer to Warranty Conditions