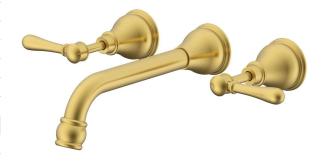

| 150 - 500 kPa                |
| Maximum Continuous Working Temperature                      | 80 deg C                     |
| Suitable for Storage Tank Hot Water                         | Yes                          |
| Suitable for Continuous Flow Hot Water                      | Yes                          |
| Suitable for Gravity Feed Hot Water                         | No                           |
| WARRANTY                                                    |                              |
| Warranty - Domestic Use                                     | 15 Years                     |
| Spare Parts & Labour                                        | 12 Months                    |
| Please refer to Warranty Page for full Terms and Conditions |                              |









Dimensions are nominal measurements only.

## **CLEANING RECOMMENDATIONS:**

We recommend the use of soapy water or approved cleaners. This product should not be cleaned with abrasive materials. Damage caused by any improper treatment is not covered by the product warranty. Refer to Warranty Conditions