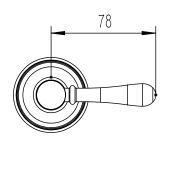

| 150 - 500 kPa                |
| Maximum Continuous Working Temperature                      | 80 deg C                     |
| Suitable for Storage Tank Hot Water                         | Yes                          |
| Suitable for Continuous Flow Hot Water                      | Yes                          |
| Suitable for Gravity Feed Hot Water                         | No                           |
| WARRANTY                                                    |                              |
| Warranty - Domestic Use                                     | 15 Years                     |
| Spare Parts & Labour                                        | 12 Months                    |
| Please refer to Warranty Page for full Terms and Conditions |                              |









Dimensions are nominal measurements only.

## **CLEANING RECOMMENDATIONS:**

We recommend the use of soapy water or approved cleaners. This product should not be cleaned with abrasive materials. Damage caused by any improper treatment is not covered by the product warranty. Refer to Warranty Conditions