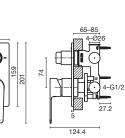

#### Pure

02

| Pure Basin Mixer   | asin Mixer Pure Curve Basin Mixer                                                  |                                                                               | Pure Curve Extended<br>Basin Mixer                                    |  |
|--------------------|------------------------------------------------------------------------------------|-------------------------------------------------------------------------------|-----------------------------------------------------------------------|--|
| Finishes ●●●●/ ⑧ ● | Finishes $\bullet \bullet \bullet \bullet \bullet \bullet / \otimes \oplus \oplus$ | Finishes $\bullet \bullet \bullet \bullet \bullet \bullet / \otimes \oplus =$ | Finishes $\bullet \bullet \bullet \bullet \bullet / \otimes \oplus =$ |  |