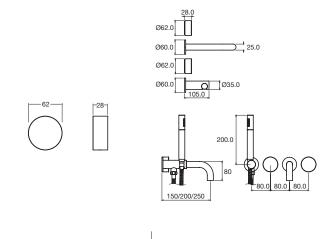

#### Trace

Ċ

| Trace Show | wer Mixer                         | Trace Shov<br>with Divert |                                   | Trace Wall<br>Mixer Set | Bath                              | Trace Bath<br>225mm | Outlet |
|------------|-----------------------------------|---------------------------|-----------------------------------|-------------------------|-----------------------------------|---------------------|--------|
| Finishes   | $\bullet \bullet \bullet \bullet$ | Finishes                  | $\bullet \bullet \bullet \bullet$ | Finishes                | $\bullet \bullet \bullet \bullet$ | Finishes            | ••••   |