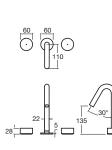

#### Pure

02

| Pure Basin Mixer   | asin Mixer Pure Curve Basin Mixer                                                  |                                                                               | Pure Curve Extended<br>Basin Mixer                                    |  |
|--------------------|------------------------------------------------------------------------------------|-------------------------------------------------------------------------------|-----------------------------------------------------------------------|--|
| Finishes ●●●●/ ⑧ ● | Finishes $\bullet \bullet \bullet \bullet \bullet \bullet / \otimes \oplus \oplus$ | Finishes $\bullet \bullet \bullet \bullet \bullet \bullet / \otimes \oplus =$ | Finishes $\bullet \bullet \bullet \bullet \bullet / \otimes \oplus =$ |  |