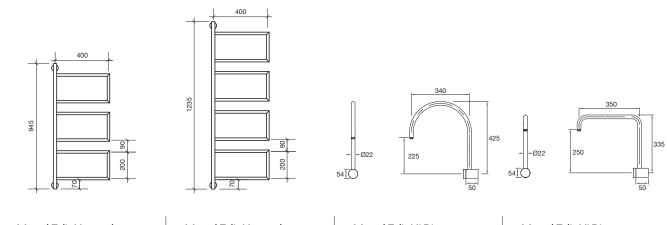

### Mood Edit

05

## Mood Edit

| Mood Edit Heated<br>Towel Rail Swivel<br>400x945mm | Mood Edit Heated<br>Towel Rail Swivel<br>400x1235mm | Mood Edit Hi Rise<br>Curved Shower Arm | Mood Edit Hi Rise<br>Square Shower Arm |  |
|----------------------------------------------------|-----------------------------------------------------|----------------------------------------|----------------------------------------|--|
| Finishes •                                         | Finishes •                                          | Finishes                               | Finishes                               |  |