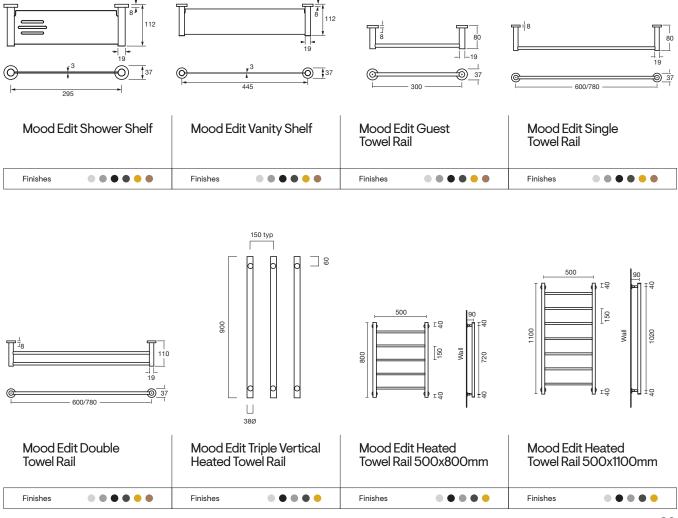

### Mood Edit

05

## Mood Edit

| Mood Edit Heated<br>Towel Rail Swivel<br>400x945mm | Mood Edit Heated<br>Towel Rail Swivel<br>400x1235mm | Mood Edit Hi Rise<br>Curved Shower Arm | Mood Edit Hi Rise<br>Square Shower Arm |  |
|----------------------------------------------------|-----------------------------------------------------|----------------------------------------|----------------------------------------|--|
| Finishes •                                         | Finishes •                                          | Finishes                               | Finishes                               |  |