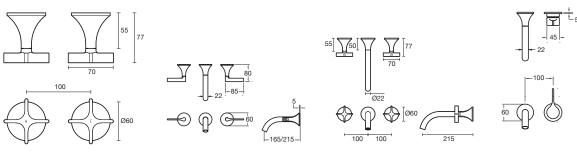

# Meld Edit

07

| Meld Edit Toilet<br>Roll Holder |                                   | Meld Edit F | Robe Hook | Meld Edit<br>Shelf 450 | Meld Edit<br>Towel Rai |  |
|---------------------------------|-----------------------------------|-------------|-----------|------------------------|------------------------|--|
| Finishes                        | $\bullet \bullet \bullet \bullet$ | Finishes    | ••••      | Finishes               | Finishes               |  |