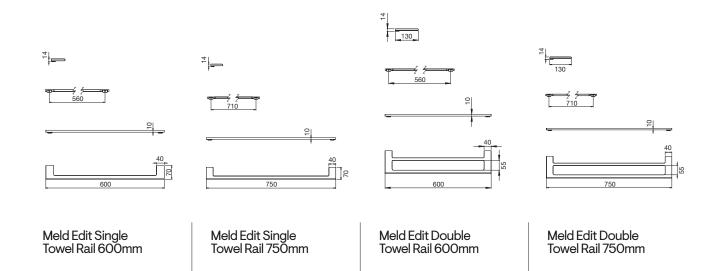

# Meld Edit

07

| Meld Edit Toilet<br>Roll Holder |                                   | Meld Edit F | Robe Hook | Meld Edit<br>Shelf 450 | Meld Edit<br>Towel Rai |  |
|---------------------------------|-----------------------------------|-------------|-----------|------------------------|------------------------|--|
| Finishes                        | $\bullet \bullet \bullet \bullet$ | Finishes    | ••••      | Finishes               | Finishes               |  |