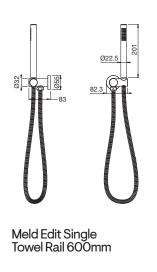

# Meld Edit

07

| Meld Edit Toilet<br>Roll Holder |                                   | Meld Edit F | Robe Hook | Meld Edit<br>Shelf 450 | Meld Edit<br>Towel Rai |  |
|---------------------------------|-----------------------------------|-------------|-----------|------------------------|------------------------|--|
| Finishes                        | $\bullet \bullet \bullet \bullet$ | Finishes    | ••••      | Finishes               | Finishes               |  |