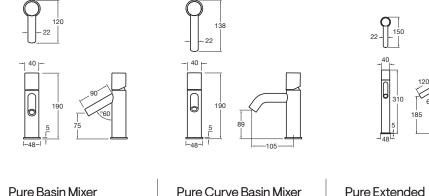

#### Pure

02

| Pure Basin Mixer   | asin Mixer Pure Curve Basin Mixer                                                  |                                                                               | Pure Curve Extended<br>Basin Mixer                                    |  |
|--------------------|------------------------------------------------------------------------------------|-------------------------------------------------------------------------------|-----------------------------------------------------------------------|--|
| Finishes ●●●●/ ⑧ ● | Finishes $\bullet \bullet \bullet \bullet \bullet \bullet / \otimes \oplus \oplus$ | Finishes $\bullet \bullet \bullet \bullet \bullet \bullet / \otimes \oplus =$ | Finishes $\bullet \bullet \bullet \bullet \bullet / \otimes \oplus =$ |  |