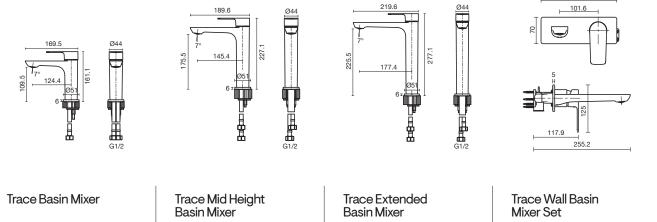

#### Trace

Ċ

| Trace Show | wer Mixer                         | Trace Shov<br>with Divert |                                   | Trace Wall<br>Mixer Set | Bath                              | Trace Bath<br>225mm | Outlet |
|------------|-----------------------------------|---------------------------|-----------------------------------|-------------------------|-----------------------------------|---------------------|--------|
| Finishes   | $\bullet \bullet \bullet \bullet$ | Finishes                  | $\bullet \bullet \bullet \bullet$ | Finishes                | $\bullet \bullet \bullet \bullet$ | Finishes            | ••••   |