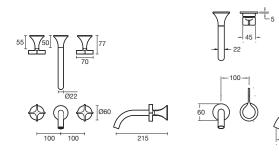

# Technical Specifications

| <u>01</u> |
|-----------|
| <u>02</u> |
| <u>03</u> |
| 04        |
| 05        |
| 06        |
| <u>07</u> |
|           |

Oria

| Oria Wa<br>Set Cros | <br>Oria Wal<br>Mixer Se |                                                   | Oria Shc<br>Bath Mix | <br>Oria Wa<br>Assembl |  |
|---------------------|--------------------------|---------------------------------------------------|----------------------|------------------------|--|
| Finishes            | Finishes                 | $\bullet \bullet \bullet \bullet \bullet \bullet$ | Finishes             | Finishes               |  |

| Oria Wall Top<br>Assembly Cross |          | Oria Wall Bath<br>Set Lever |          | Oria Wall Bath<br>Set Cross                       |          | Oria Wall Bath<br>Mixer Set |  |
|---------------------------------|----------|-----------------------------|----------|---------------------------------------------------|----------|-----------------------------|--|
| Finishes • •                    | Finishes |                             | Finishes | $\bullet \bullet \bullet \bullet \bullet \bullet$ | Finishes |                             |  |
| 00                              |          |                             |          | ·                                                 |          |                             |  |