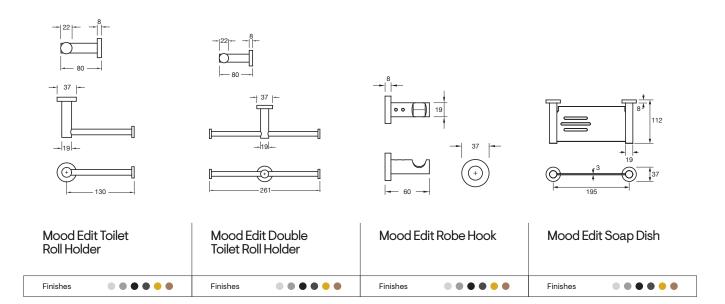

et \bullet \bullet \bullet \bullet / \otimes \oplus \oplus$ |  |

#### Trace









Ċ





| Trace Show | wer Mixer                         | Trace Shov<br>with Divert |                                   | Trace Wall<br>Mixer Set | Bath                              | Trace Bath<br>225mm | Outlet |
|------------|-----------------------------------|---------------------------|-----------------------------------|-------------------------|-----------------------------------|---------------------|--------|
| Finishes   | $\bullet \bullet \bullet \bullet$ | Finishes                  | $\bullet \bullet \bullet \bullet$ | Finishes                | $\bullet \bullet \bullet \bullet$ | Finishes            | ••••   |

#### Inox





Inox

Finishes



Finishes

Finishes

Finishes

### Mood Edit

05





## Mood Edit





| Mood Edit Heated<br>Towel Rail Swivel<br>400x945mm | Mood Edit Heated<br>Towel Rail Swivel<br>400x1235mm | Mood Edit Hi Rise<br>Curved Shower Arm | Mood Edit Hi Rise<br>Square Shower Arm |  |
|----------------------------------------------------|-----------------------------------------------------|----------------------------------------|----------------------------------------|--|
| Finishes •                                         | Finishes •                                          | Finishes                               | Finishes                               |  |





| Mood Edit Round<br>Hand Shower |                                                   | Mood Edit Swivel<br>Microphone<br>Hand Shower |  | Mood Edit Microphone<br>Hand Shower |