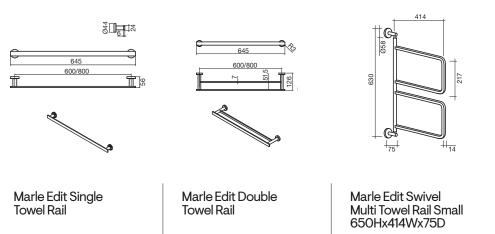

# Marle Edit

....

 $\bullet \bullet \bullet \bullet \bullet$ 

Finishes

 $\bullet \bullet \bullet \bullet \bullet$ 

Finishes

Finishes