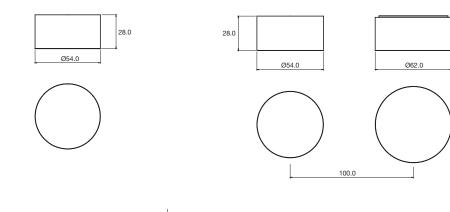

|                                                                               | Pure Progressive<br>Dual Mixer System                                         |
|-------------------------------|-------------------------------------------------------------------------------|-------------------------------------------------------------------------------|-------------------------------------------------------------------------------|
| Finishes •••• • • * # =       | Finishes $\bullet \bullet \bullet \bullet \bullet \bullet / \otimes \oplus =$ | Finishes $\bullet \bullet \bullet \bullet \bullet \bullet / \otimes \oplus =$ | Finishes $\bullet \bullet \bullet \bullet \bullet \bullet / \otimes \oplus =$ |

#### Pure



| Pure Diverter              | Pure Diverter System |          |
|----------------------------|----------------------|----------|
|                            |                      |          |
| Finishes 🔹 🌢 🌢 🌢 🌢 / 🎕 🕼 🚍 | Finishes             | ●●●●/⊗⊪≡ |
|                            |                      |          |



| Pure Progressive<br>Shower/Bath Mixer                                      | Pure Bath Mixer System with Hand Shower                                            |  |
|----------------------------------------------------------------------------|------------------------------------------------------------------------------------|--|
| Finishes $\bullet \bullet \bullet \bullet \bullet / \otimes \oplus \equiv$ | Finishes $\bullet \bullet \bullet \bullet \bullet \bullet