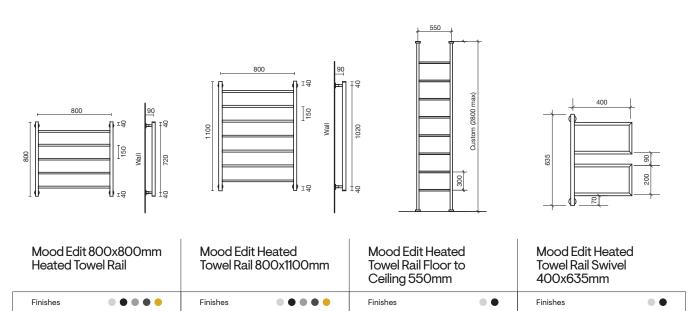

### Mood Edit

05

## Mood Edit

| Mood Edit Heated<br>Towel Rail Swivel<br>400x945mm | Mood Edit Heated<br>Towel Rail Swivel<br>400x1235mm | Mood Edit Hi Rise<br>Curved Shower Arm | Mood Edit Hi Rise<br>Square Shower Arm |  |
|----------------------------------------------------|-----------------------------------------------------|----------------------------------------|----------------------------------------|--|
| Finishes •                                         | Finishes •                                          | Finishes                               | Finishes                               |  |