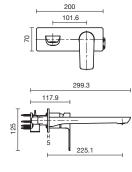

Pure

| Pure Progressive<br>Hob Mixer |                                                                               |                                                                               | Pure Progressive<br>Dual Mixer System                                         |
|-------------------------------|-------------------------------------------------------------------------------|-------------------------------------------------------------------------------|-------------------------------------------------------------------------------|
| Finishes •••• • • * # =       | Finishes $\bullet \bullet \bullet \bullet \bullet \bullet / \otimes \oplus =$ | Finishes $\bullet \bullet \bullet \bullet \bullet \bullet / \otimes \oplus =$ | Finishes $\bullet \bullet \bullet \bullet \bullet \bullet / \otimes \oplus =$ |