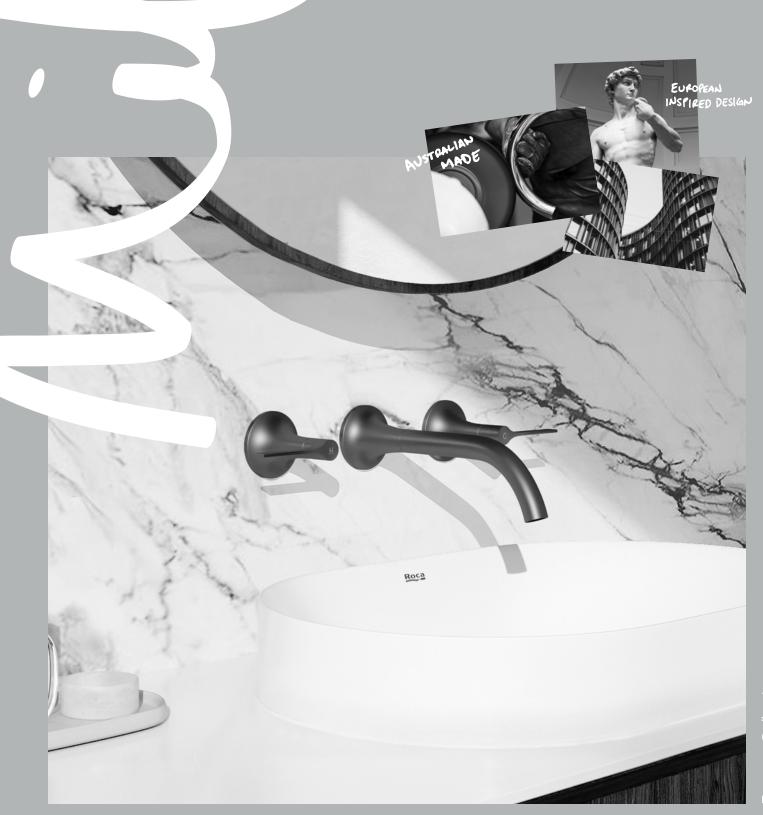

# Technical Specifications

| <u>01</u> |
|-----------|
| <u>02</u> |
| <u>03</u> |
| 04        |
| 05        |
| 06        |
| <u>07</u> |
|           |

Oria

| Oria Wa<br>Set Cros | <br>Oria Wal<br>Mixer Se |                                                   | Oria Shc<br>Bath Mix | <br>Oria Wa<br>Assembl |  |
|---------------------|--------------------------|---------------------------------------------------|----------------------|------------------------|--|
| Finishes            | Finishes                 | $\bullet \bullet \bullet \bullet \bullet \bullet$ | Finishes             | Finishes               |  |

| Oria Wall Top<br>Assembly Cross |          | Oria Wall Bath<br>Set Lever |          | Oria Wall Bath<br>Set Cross                       |          | Oria Wall Bath<br>Mixer Set |  |
|---------------------------------|----------|-----------------------------|----------|---------------------------------------------------|----------|-----------------------------|--|
| Finishes • •                    | Finishes |                             | Finishes | $\bullet \bullet \bullet \bullet \bullet \bullet$ | Finishes |                             |  |
| 00                              |          |                             |          | ·                                                 |          |                             |  |