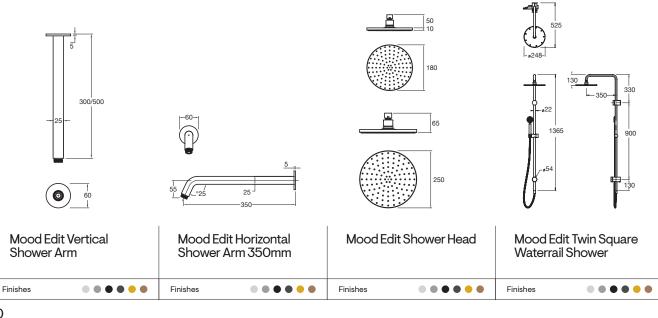

## Mood Edit

| Mood Edit Heated<br>Towel Rail Swivel<br>400x945mm | Mood Edit Heated<br>Towel Rail Swivel<br>400x1235mm | Mood Edit Hi Rise<br>Curved Shower Arm | Mood Edit Hi Rise<br>Square Shower Arm |  |
|----------------------------------------------------|-----------------------------------------------------|----------------------------------------|----------------------------------------|--|
| Finishes •                                         | Finishes •                                          | Finishes                               | Finishes                               |  |