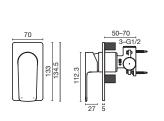

#### Pure

02

| Pure Basin Mixer   | asin Mixer Pure Curve Basin Mixer                                                  |                                                                               | Pure Curve Extended<br>Basin Mixer                                    |  |
|--------------------|------------------------------------------------------------------------------------|-------------------------------------------------------------------------------|-----------------------------------------------------------------------|--|
| Finishes ●●●●/ ⑧ ● | Finishes $\bullet \bullet \bullet \bullet \bullet \bullet / \otimes \oplus \oplus$ | Finishes $\bullet \bullet \bullet \bullet \bullet \bullet / \otimes \oplus =$ | Finishes $\bullet \bullet \bullet \bullet \bullet / \otimes \oplus =$ |  |