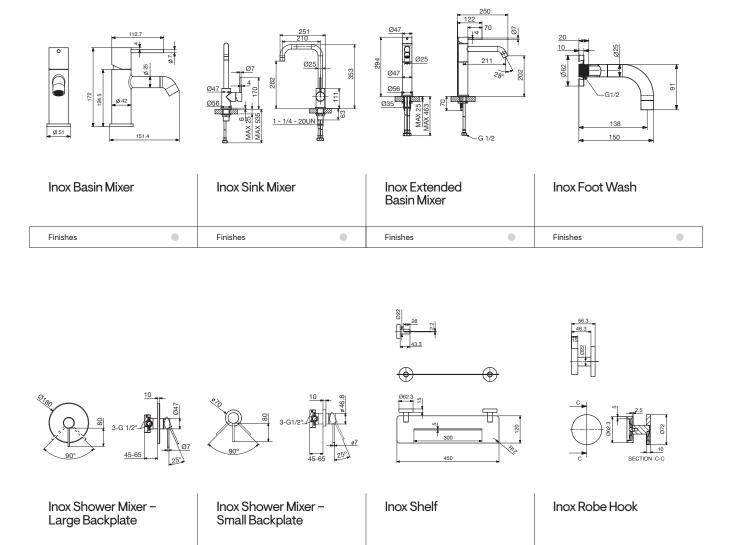

/ \otimes \oplus \equiv$ | Finishes $\bullet \bullet \bullet \bullet \bullet \bullet / \otimes \oplus \oplus$ |  |

#### Trace









Ċ





| Trace Show | wer Mixer                         | Trace Shov<br>with Divert |                                   | Trace Wall<br>Mixer Set | Bath                              | Trace Bath<br>225mm | Outlet |
|------------|-----------------------------------|---------------------------|-----------------------------------|-------------------------|-----------------------------------|---------------------|--------|
| Finishes   | $\bullet \bullet \bullet \bullet$ | Finishes                  | $\bullet \bullet \bullet \bullet$ | Finishes                | $\bullet \bullet \bullet \bullet$ | Finishes            | ••••   |

#### Inox





Inox

Finishes



Finishes

Finishes

Finishes

### Mood Edit

05





## Mood Edit





| Mood Edit Heated<br>Towel Rail Swivel<br>400x945mm | Mood Edit Heated<br>Towel Rail Swivel<br>400x1235mm | Mood Edit Hi Rise<br>Curved Shower Arm | Mood Edit Hi Rise<br>Square Shower Arm |  |
|----------------------------------------------------|-----------------------------------------------------|----------------------------------------|----------------------------------------|--|
| Finishes •                                         | Finishes •                                          | Finishes                               | Finishes                               |  |





| Mood Edit Round<br>Hand Shower |                                                   | Mood Edit Swivel<br>Microphone<br>Hand Shower |  | Mo