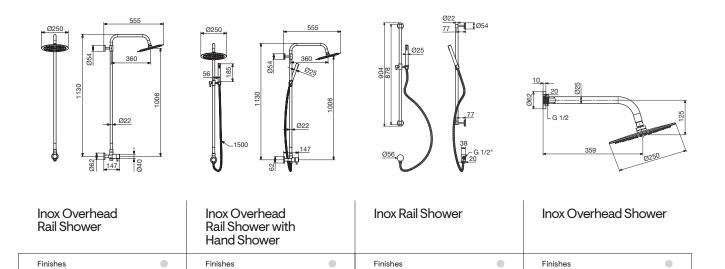

et \bullet \bullet / \otimes \oplus \equiv$ | Finishes $\bullet \bullet \bullet \bullet \bullet \bullet / \otimes \oplus \oplus$ |  |

#### Trace









Ċ





| Trace Show | wer Mixer                         | Trace Shov<br>with Divert |                                   | Trace Wall<br>Mixer Set | Bath                              | Trace Bath<br>225mm | Outlet |
|------------|-----------------------------------|---------------------------|-----------------------------------|-------------------------|-----------------------------------|---------------------|--------|
| Finishes   | $\bullet \bullet \bullet \bullet$ | Finishes                  | $\bullet \bullet \bullet \bullet$ | Finishes                | $\bullet \bullet \bullet \bullet$ | Finishes            | ••••   |

#### Inox





Inox

Finishes



Finishes

Finishes

Finishes

### Mood Edit

05





## Mood Edit





| Mood Edit Heated<br>Towel Rail Swivel<br>400x945mm | Mood Edit Heated<br>Towel Rail Swivel<br>400x1235mm | Mood Edit Hi Rise<br>Curved Shower Arm | Mood Edit Hi Rise<br>Square Shower Arm |  |
|----------------------------------------------------|-----------------------------------------------------|----------------------------------------|----------------------------------------|--|
| Finishes •                                         | Finishes •                                          | Finishes                               | Finishes                               |  |





| Mood Edit Round<br>Hand Shower |                                                   | Mood Edit Swivel<br>Microphone<br>H