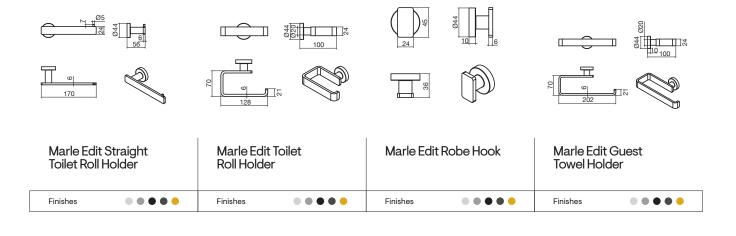

# Marle Edit

....

 $\bullet \bullet \bullet \bullet \bullet$ 

Finishes

 $\bullet \bullet \bullet \bullet \bullet$ 

Finishes

Finishes