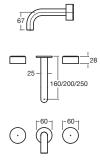

#### Pure

02

| Pure Basin Mixer   | asin Mixer Pure Curve Basin Mixer                                                  |                                                                               | Pure Curve Extended<br>Basin Mixer                                    |  |
|--------------------|------------------------------------------------------------------------------------|-------------------------------------------------------------------------------|-----------------------------------------------------------------------|--|
| Finishes ●●●●/ ⑧ ● | Finishes $\bullet \bullet \bullet \bullet \bullet \bullet / \otimes \oplus \oplus$ | Finishes $\bullet \bullet \bullet \bullet \bullet \bullet / \otimes \oplus =$ | Finishes $\bullet \bullet \bullet \bullet \bullet / \otimes \oplus =$ |  |