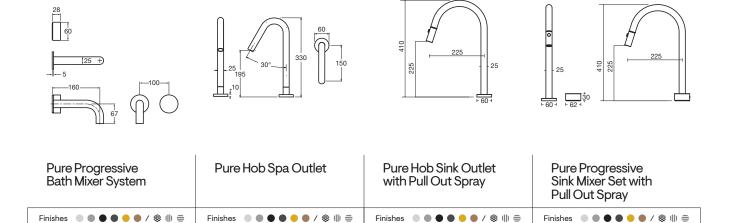

Pure

| Pure Progressive<br>Hob Mixer |                                                                               |                                                                               | Pure Progressive<br>Dual Mixer System                                         |
|-------------------------------|-------------------------------------------------------------------------------|-------------------------------------------------------------------------------|-------------------------------------------------------------------------------|
| Finishes •••• • • * # =       | Finishes $\bullet \bullet \bullet \bullet \bullet \bullet / \otimes \oplus =$ | Finishes $\bullet \bullet \bullet \bullet \bullet \bullet / \otimes \oplus =$ | Finishes $\bullet \bullet \bullet \bullet \bullet \bullet / \otimes \oplus =$ |