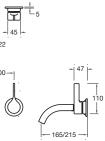

# Technical Specifications

| <u>01</u> |
|-----------|
| <u>02</u> |
| <u>03</u> |
| 04        |
| 05        |
| 06        |
| <u>07</u> |
|           |

Oria

| Oria Wa<br>Set Cros | <br>Oria Wal<br>Mixer Se |                                                   | Oria Shc<br>Bath Mix | <br>Oria Wa<br>Assembl |  |
|---------------------|--------------------------|---------------------------------------------------|----------------------|------------------------|--|
| Finishes            | Finishes                 | $\bullet \bullet \bullet \bullet \bullet \bullet$ | Finishes             | Finishes               |  |

| Oria Wall Top<br>Assembly Cross |          | Oria Wall Bath<br>Set Lever |          | Oria Wall Bath<br>Set Cross                       |          | Oria Wall Bath<br>Mixer Set |  |
|---------------------------------|----------|-----------------------------|----------|---------------------------------------------------|----------|-----------------------------|--|
| Finishes • •                    | Finishes |                             | Finishes | $\bullet \bullet \bullet \bullet \bullet \bullet$ | Finishes |                             |  |
| 00                              |          |                             |          | ·                                                 |          |                             |  |