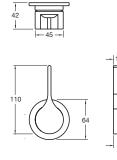

# Meld Edit

07

| Meld Edit Toilet<br>Roll Holder |                                   | Meld Edit F | Robe Hook | Meld Edit<br>Shelf 450 | Meld Edit<br>Towel Rai |  |
|---------------------------------|-----------------------------------|-------------|-----------|------------------------|------------------------|--|
| Finishes                        | $\bullet \bullet \bullet \bullet$ | Finishes    | ••••      | Finishes               | Finishes               |  |