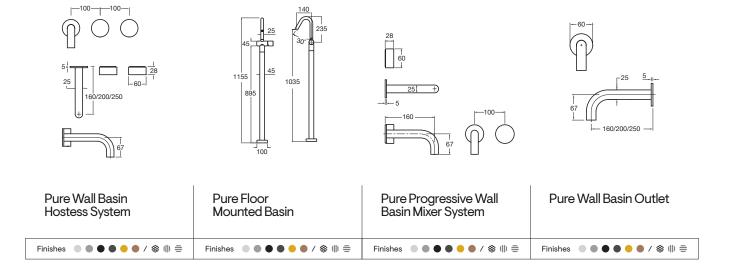

Pure

| Pure Progressive<br>Hob Mixer |                                                                               |                                                                               | Pure Progressive<br>Dual Mixer System                                         |
|-------------------------------|-------------------------------------------------------------------------------|-------------------------------------------------------------------------------|-------------------------------------------------------------------------------|
| Finishes •••• • • * # =       | Finishes $\bullet \bullet \bullet \bullet \bullet \bullet / \otimes \oplus =$ | Finishes $\bullet \bullet \bullet \bullet \bullet \bullet / \otimes \oplus =$ | Finishes $\bullet \bullet \bullet \bullet \bullet \bullet / \otimes \oplus =$ |