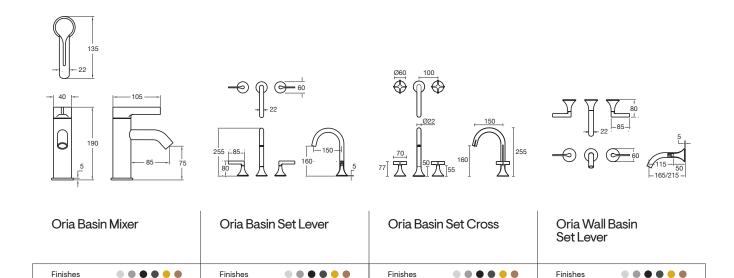

# Technical Specifications

| <u>01</u> |
|-----------|
| <u>02</u> |
| <u>03</u> |
| 04        |
| 05        |
| 06        |
| <u>07</u> |
|           |

Oria

| Oria Wa<br>Set Cros | <br>Oria Wal<br>Mixer Se |                                                   | Oria Shc<br>Bath Mix | <br>Oria Wa<br>Assembl |  |
|---------------------|--------------------------|---------------------------------------------------|----------------------|------------------------|--|
| Finishes            | Finishes                 | $\bullet \bullet \bullet \bullet \bullet \bullet$ | Finishes             | Finishes               |  |

| Oria Wall Top<br>Assembly Cross |          | Oria Wall Bath<br>Set Lever |          | Oria Wall Bath<br>Set Cross                       |          | Oria Wall Bath<br>Mixer Set |  |
|---------------------------------|----------|-----------------------------|----------|---------------------------------------------------|----------|-----------------------------|--|
| Finishes • •                    | Finishes |                             | Finishes | $\bullet \bullet \bullet \bullet \bullet \bullet$ | Finishes |                             |  |
| 00                              |          |                             |          | ·                                                 |          |                             |  |