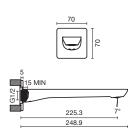

# Meld Edit

07

| Meld Edit Toilet<br>Roll Holder |                                   | Meld Edit F | Robe Hook | Meld Edit<br>Shelf 450 | Meld Edit<br>Towel Rai |  |
|---------------------------------|-----------------------------------|-------------|-----------|------------------------|------------------------|--|
| Finishes                        | $\bullet \bullet \bullet \bullet$ | Finishes    | ••••      | Finishes               | Finishes               |  |