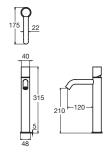

#### Pure

02

| Pure Basin Mixer   | asin Mixer Pure Curve Basin Mixer                                                  |                                                                               | Pure Curve Extended<br>Basin Mixer                                    |  |
|--------------------|------------------------------------------------------------------------------------|-------------------------------------------------------------------------------|-----------------------------------------------------------------------|--|
| Finishes ●●●●/ ⑧ ● | Finishes $\bullet \bullet \bullet \bullet \bullet \bullet / \otimes \oplus \oplus$ | Finishes $\bullet \bullet \bullet \bullet \bullet \bullet / \otimes \oplus =$ | Finishes $\bullet \bullet \bullet \bullet \bullet / \otimes \oplus =$ |  |