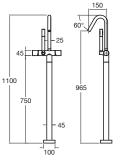

| Pure Basin Set           | Pure Vessel Basin Set                                                              | Pure Floor Mounted<br>Mixer with Hand<br>Shower                                    | Pure Bath Set                                                              |
|--------------------------|------------------------------------------------------------------------------------|------------------------------------------------------------------------------------|----------------------------------------------------------------------------|
| Finishes ●●●● / ⊗ (  ) ⊕ | Finishes $\bullet \bullet \bullet \bullet \bullet \bullet / \otimes \oplus \oplus$ | Finishes $\bullet \bullet \bullet \bullet \bullet \bullet / \otimes \oplus \oplus$ | Finishes $\bullet \bullet \bullet \bullet \bullet / \otimes \oplus \equiv$ |
|                          |                                                                                    |                                                                                    |                                                                            |