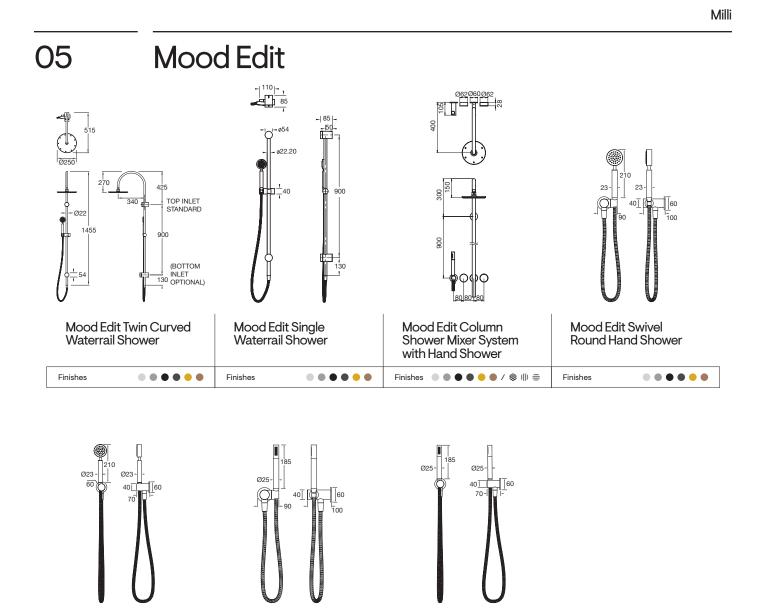

### Mood Edit

05

## Mood Edit

| Mood Edit Heated<br>Towel Rail Swivel<br>400x945mm | Mood Edit Heated<br>Towel Rail Swivel<br>400x1235mm | Mood Edit Hi Rise<br>Curved Shower Arm | Mood Edit Hi Rise<br>Square Shower Arm |  |
|----------------------------------------------------|-----------------------------------------------------|----------------------------------------|----------------------------------------|--|
| Finishes •                                         | Finishes •                                          | Finishes                               | Finishes                               |  |

| Mood Edit Round<br>Hand Shower |                                                   | Mood Edit Swivel<br>Microphone<br>Hand Shower |  | Mood Edit Microphone<br>Hand Shower |                                                   |  |
|--------------------------------|---------------------------------------------------|-----------------------------------------------|--|-------------------------------------|---------------------------------------------------|--|
| Finishes                       | $\bullet \bullet \bullet \bullet \bullet \bullet$ | Finishes                                      |  | Finishes                            | $\bullet \bullet \bullet \bullet \bullet \bullet$ |  |