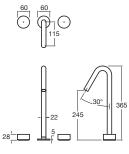

| Pure Basin Set           | Pure Vessel Basin Set                                                              | Pure Floor Mounted<br>Mixer with Hand<br>Shower                                    | Pure Bath Set                                                              |
|--------------------------|------------------------------------------------------------------------------------|------------------------------------------------------------------------------------|----------------------------------------------------------------------------|
| Finishes ●●●● / ⊗ (  ) ⊕ | Finishes $\bullet \bullet \bullet \bullet \bullet \bullet / \otimes \oplus \oplus$ | Finishes $\bullet \bullet \bullet \bullet \bullet \bullet / \otimes \oplus \oplus$ | Finishes $\bullet \bullet \bullet \bullet \bullet / \otimes \oplus \equiv$ |
|                          |                                                                                    |                                                                                    |                                                                            |