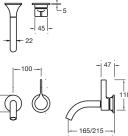

# Meld Edit

07

| Meld Edit Toilet<br>Roll Holder |                                   | Meld Edit F | Robe Hook | Meld Edit<br>Shelf 450 | Meld Edit<br>Towel Rai |  |
|---------------------------------|-----------------------------------|-------------|-----------|------------------------|------------------------|--|
| Finishes                        | $\bullet \bullet \bullet \bullet$ | Finishes    | ••••      | Finishes               | Finishes               |  |