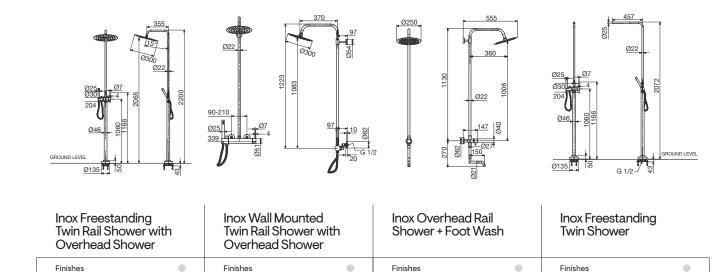

llet \bullet \bullet / \otimes \oplus \equiv$ | Finishes $\bullet \bullet \bullet \bullet \bullet \bullet / \otimes \oplus \oplus$ |  |

#### Trace









Ċ





| Trace Show | wer Mixer                         | Trace Shov<br>with Divert |                                   | Trace Wall<br>Mixer Set | Bath                              | Trace Bath<br>225mm | Outlet |
|------------|-----------------------------------|---------------------------|-----------------------------------|-------------------------|-----------------------------------|---------------------|--------|
| Finishes   | $\bullet \bullet \bullet \bullet$ | Finishes                  | $\bullet \bullet \bullet \bullet$ | Finishes                | $\bullet \bullet \bullet \bullet$ | Finishes            | ••••   |

#### Inox





Inox

Finishes



Finishes

Finishes

Finishes

### Mood Edit

05





## Mood Edit





| Mood Edit Heated<br>Towel Rail Swivel<br>400x945mm | Mood Edit Heated<br>Towel Rail Swivel<br>400x1235mm | Mood Edit Hi Rise<br>Curved Shower Arm | Mood Edit Hi Rise<br>Square Shower Arm |  |
|----------------------------------------------------|-----------------------------------------------------|----------------------------------------|----------------------------------------|--|
| Finishes •                                         | Finishes •                                          | Finishes                               | Finishes                               |  |





| Mood Edit Round<br>Hand Shower |                                                   | Mood Edit Swivel<br>Microphone<br