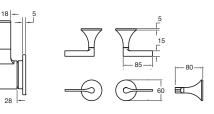

# Meld Edit

07

| Meld Edit Toilet<br>Roll Holder |                                   | Meld Edit F | Robe Hook | Meld Edit<br>Shelf 450 | Meld Edit<br>Towel Rai |  |
|---------------------------------|-----------------------------------|-------------|-----------|------------------------|------------------------|--|
| Finishes                        | $\bullet \bullet \bullet \bullet$ | Finishes    | ••••      | Finishes               | Finishes               |  |