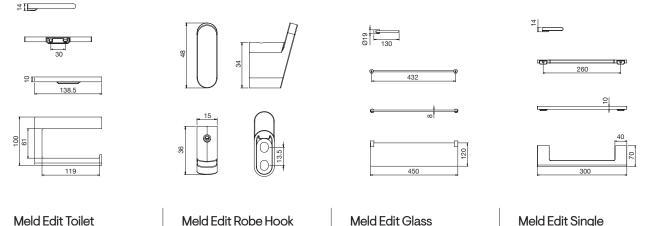

# Meld Edit

07

| Meld Edit Toilet<br>Roll Holder |                                   | Meld Edit F | Robe Hook | Meld Edit<br>Shelf 450 | Meld Edit<br>Towel Rai |  |
|---------------------------------|-----------------------------------|-------------|-----------|------------------------|------------------------|--|
| Finishes                        | $\bullet \bullet \bullet \bullet$ | Finishes    | ••••      | Finishes               | Finishes               |  |