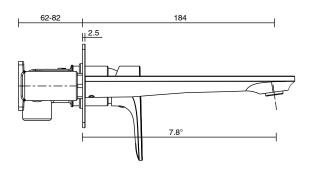

Mizu Silk Trimsets allow you to install the Inwall Body at the installation rough-in stage then leave the tapware trimset colour choice for later.

Dimensions are nominal measurements only.