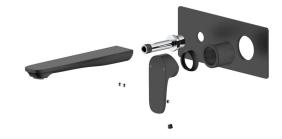

Mizu Silk Trimsets allow you to install the Inwall Body at the installation rough-in stage then leave the tapware trimset colour choice for later.

Dimensions are nominal measurements only.