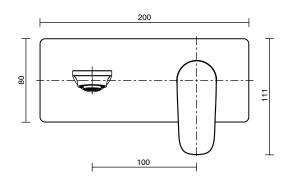

Mizu Silk Trimsets allow you to install the Inwall Body at the installation rough-in stage then leave the tapware trimset colour choice for later.

Dimensions are nominal measurements only.