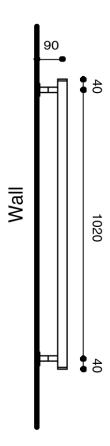

## Milli Mood Edit Heated Towel Rail 500 x 1100mm Matte Black

Dimensions are nominal measurements only.