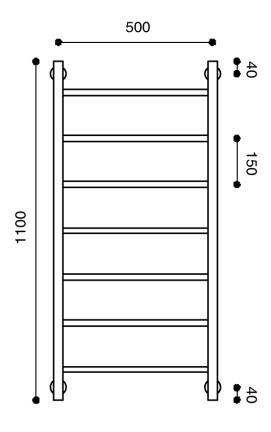

## Milli Mood Edit Heated Towel Rail 500 x 1100mm Matte Black

Dimensions are nominal measurements only.