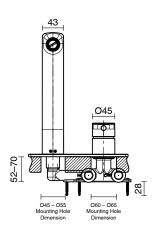

| 150 - 500 kPa                |
| Maximum Continuous Working Temperature                      | 80 deg C                     |
| Suitable for Storage Tank Hot Water                         | Yes                          |
| Suitable for Continuous Flow Hot Water                      | Yes                          |
| Suitable for Gravity Feed Hot Water                         | No                           |
| WARRANTY                                                    |                              |
| Warranty - Domestic Use                                     | 15 Years                     |
| Spare Parts & Labour                                        | 12 Months                    |
| Please refer to Warranty Page for full Terms and Conditions |                              |









Dimensions are nominal measurements only.

## **CLEANING RECOMMENDATIONS:**

We recommend the use of soapy water or approved cleaners. This product should not be cleaned with abrasive materials. Damage caused by any improper treatment is not covered by the product warranty. Refer to Warranty Conditions