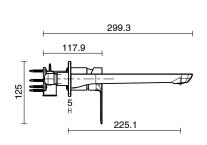

| 150 - 500 kPa                |
| Maximum Continuous Working Temperature                      | 80 deg C                     |
| Suitable for Storage Tank Hot Water                         | Yes                          |
| Suitable for Continuous Flow Hot Water                      | Yes                          |
| Suitable for Gravity Feed Hot Water                         | No                           |
| WARRANTY                                                    |                              |
| Warranty - Domestic Use                                     | 15 Years                     |
| Spare Parts & Labour                                        | 12 Months                    |
| Please refer to Warranty Page for full Terms and Conditions |                              |









Dimensions are nominal measurements only.

## **CLEANING RECOMMENDATIONS:**

We recommend the use of soapy water or approved cleaners. This product should not be cleaned with abrasive materials. Damage caused by any improper treatment is not covered by the product warranty. Refer to Warranty Conditions