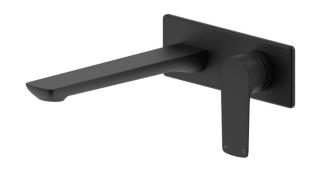

## Milli Trace Wall Bath Mixer Set Matte Black

## 2266031

| SPECIFICATIONS                                              |                              |
|-------------------------------------------------------------|------------------------------|
| Recommended Use                                             | Domestic, Hotel & Commercial |
| Colour                                                      | Matte Black                  |
| Finish                                                      | Matte                        |
| Body Material                                               | DR Brass                     |
| Recommended Pressure Range                                  | 150 - 500 kPa                |
| Maximum Continuous Working Temperature                      | 80 deg C                     |
| Suitable for Storage Tank Hot Water                         | Yes                          |
| Suitable for Continuous Flow Hot Water                      | Yes                          |
| Suitable for Gravity Feed Hot Water                         | No                           |
| WARRANTY                                                    |                              |
| Warranty - Domestic Use                                     | 15 Years                     |
| Spare Parts & Labour                                        | 12 Months                    |
| Please refer to Warranty Page for full Terms and Conditions |                              |