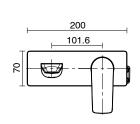

| 150 - 500 kPa                |
| Maximum Continuous Working Temperature                      | 80 deg C                     |
| Suitable for Storage Tank Hot Water                         | Yes                          |
| Suitable for Continuous Flow Hot Water                      | Yes                          |
| Suitable for Gravity Feed Hot Water                         | No                           |
| WARRANTY                                                    |                              |
| Warranty - Domestic Use                                     | 15 Years                     |
| Spare Parts & Labour                                        | 12 Months                    |
| Please refer to Warranty Page for full Terms and Conditions |                              |









Dimensions are nominal measurements only.

## **CLEANING RECOMMENDATIONS:**

We recommend the use of soapy water or approved cleaners. This product should not be cleaned with abrasive materials. Damage caused by any improper treatment is not covered by the product warranty. Refer to Warranty Conditions