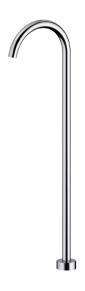

## Mizu Drift MK2 Floor Mount Bath Outlet Trim Chrome

## 9509529

| SPECIFICATIONS                                              |                              |
|-------------------------------------------------------------|------------------------------|
| Recommended Use                                             | Domestic, Hotel & Commercial |
| Colour                                                      | Chrome                       |
| Finish                                                      | Polished                     |
| Material                                                    | DR Brass                     |
| Recommended Pressure Range                                  | 150 - 800 kPa                |
| Maximum Continuous Working Temperature                      | 70 deg C                     |
| Suitable for Storage Tank Hot Water                         | Yes                          |
| Suitable for Continuous Flow Hot Water                      | Yes                          |
| Suitable for Gravity Feed Hot Water                         | No                           |
| WARRANTY                                                    |                              |
| Warranty - Domestic Use                                     | 10 Years                     |
| Spare Parts & Labour                                        | 12 Months                    |
| Please refer to Warranty Page for full Terms and Conditions |                              |