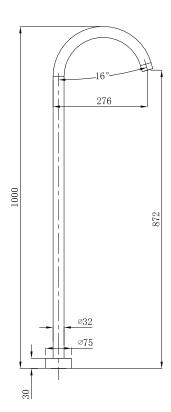

| 150 - 800 kPa                |
| Maximum Continuous Working Temperature                      | 70 deg C                     |
| Suitable for Storage Tank Hot Water                         | Yes                          |
| Suitable for Continuous Flow Hot Water                      | Yes                          |
| Suitable for Gravity Feed Hot Water                         | No                           |
| WARRANTY                                                    |                              |
| Warranty - Domestic Use                                     | 10 Years                     |
| Spare Parts & Labour                                        | 12 Months                    |
| Please refer to Warranty Page for full Terms and Conditions |                              |





Dimensions are nominal measurements only.

## **CLEANING RECOMMENDATIONS:**

We recommend the use of soapy water or approved cleaners. This product should not be cleaned with abrasive materials. Damage caused by any improper treatment is not covered by the product warranty. Refer to Warranty Conditions