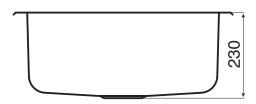

## AFA Infinity Outdoor Inset Square Sink 510mm Stainless Steel

| SPECIFICATIONS                |                                 |
|-------------------------------|---------------------------------|
| Recommended Use               | Domestic, Hotel & Commercial    |
| Material                      | Stainless Steel                 |
| Chromium - Nickel Content     | 18% Chromium<br>8% Nickel       |
| Gauge                         | 19                              |
| Sink Formation                | Pressed - 1 Piece               |
| Bowl Capacity                 | 43 Litres                       |
| Waste Position                | Rear                            |
| Taphole Configuration         | 1 Taphole                       |
| WARRANTY                      |                                 |
| Warranty - Domestic Use       | 30 Years                        |
| Spare Parts & Labour          | 12 Months                       |
| Please refer to Warranty Page | e for full Terms and Conditions |

Sinks must be installed using a cutout template. No responsibility will be taken for damage that occurs where a template has not been used.

Dimensions are nominal measurements only.

Disclaimer: Products in this specification manual must by regulation be installed by licensed and registered trade people. The manufacturer/distributor reserves the right to vary specifications or delete models from their range without prior notification. Dimensions are nominal measurements only. Dimensions and set-outs listed are correct at time of publication however the manufacturer/distributor takes no responsibility for printing errors.