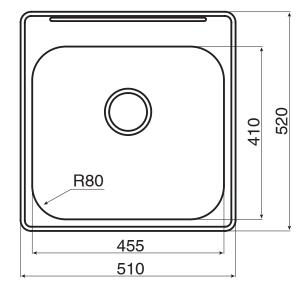

## AFA Infinity Outdoor Inset Square Sink 510mm Stainless Steel

| SPECIFICATIONS                |                                 |
|-------------------------------|---------------------------------|
| Recommended Use               | Domestic, Hotel & Commercial    |
| Material                      | Stainless Steel                 |
| Chromium - Nickel Content     | 18% Chromium<br>8% Nickel       |
| Gauge                         | 19                              |
| Sink Formation                | Pressed - 1 Piece               |
| Bowl Capacity                 | 43 Litres                       |
| Waste Position                | Rear                            |
| Taphole Configuration         | 1 Taphole                       |
| WARRANTY                      |                                 |
| Warranty - Domestic Use       | 30 Years                        |
| Spare Parts & Labour          | 12 Months                       |
| Please refer to Warranty Page | e for full Terms and Conditions |

Sinks must be installed using a cutout template. No responsibility will be taken for damage that occurs where a template has not been used.

Dimensions are nominal measurements only.

Disclaimer: Products in this specification manual must by regulation be installed by licensed and registered trade people. The manufacturer/distributor reserves the right to vary specifications or delete models from their range without prior notification. Dimensions are nominal measurements only. Dimensions and set-outs listed are correct at time of publication however the manufacturer/distributor takes no responsibility for printing errors.