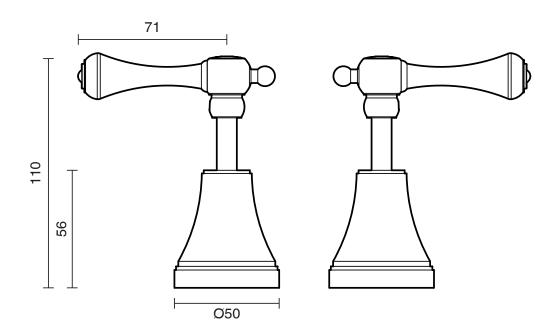

| 150 - 500 kPa                |
| Maximum Continuous Working Temperature                      | 80 deg C                     |
| Suitable for Storage Tank Hot Water                         | Yes                          |
| Suitable for Continuous Flow Hot Water                      | Yes                          |
| Suitable for Gravity Feed Hot Water                         | No                           |
| WARRANTY                                                    |                              |
| Warranty - Domestic Use                                     | 10 Years                     |
| Spare Parts & Labour                                        | 12 Months                    |
| Please refer to Warranty Page for full Terms and Conditions |                              |





Dimensions are nominal measurements only.

## **CLEANING RECOMMENDATIONS:**

We recommend the use of soapy water or approved cleaners. This product should not be cleaned with abrasive materials. Damage caused by any improper treatment is not covered by the product warranty. Refer to Warranty Conditions