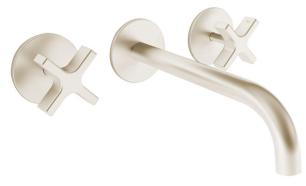

## Milli Exo Wall Basin Set Brushed Nickel (6 Star)

## 2299089

| SPECIFICATIONS                                              |                              |
|-------------------------------------------------------------|------------------------------|
| Recommended Use                                             | Domestic, Hotel & Commercial |
| Colour                                                      | Brushed Nickel               |
| Finish                                                      | Brushed                      |
| Material                                                    | Electroplated Brass          |
| Recommended Pressure Range                                  | 150 - 500 kPa                |
| Maximum Continuous Working Temperature                      | 80 deg C                     |
| Suitable for Storage Tank Hot Water                         | Yes                          |
| Suitable for Continuous Flow Hot Water                      | Yes                          |
| Suitable for Gravity Feed Hot Water                         | No                           |
| WARRANTY                                                    |                              |
| Warranty - Domestic Use                                     | 15 Years                     |
| Spare Parts & Labour                                        | 5 Years                      |
| Please refer to Warranty Page for full Terms and Conditions |                              |