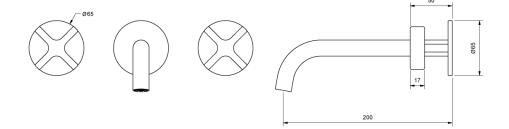

| 150 - 500 kPa                |
| Maximum Continuous Working Temperature                      | 80 deg C                     |
| Suitable for Storage Tank Hot Water                         | Yes                          |
| Suitable for Continuous Flow Hot Water                      | Yes                          |
| Suitable for Gravity Feed Hot Water                         | No                           |
| WARRANTY                                                    |                              |
| Warranty - Domestic Use                                     | 15 Years                     |
| Spare Parts & Labour                                        | 5 Years                      |
| Please refer to Warranty Page for full Terms and Conditions |                              |







Dimensions are nominal measurements only.

## **CLEANING RECOMMENDATIONS:**

We recommend the use of soapy water or approved cleaners. This product should not be cleaned with abrasive materials. Damage caused by any improper treatment is not covered by the product warranty. Refer to Warranty Conditions