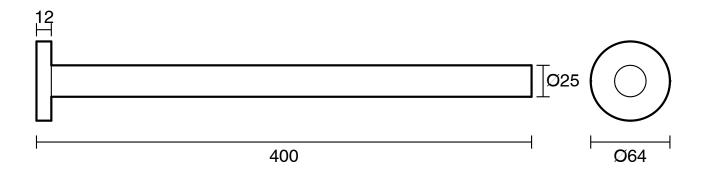

|                           |
|-------------------------------------------------------------|---------------------------|
| Recommended Use                                             | Domestic;Hotel;Commercial |
| Colour Finish                                               | Brushed Platinum Gold     |
| Primary Material                                            | Brass                     |
| WARRANTY                                                    |                           |
| Replacement Only - Domestic Use (Years)                     | 15                        |
| Parts Replacement Only (Years)                              | 15                        |
| Please refer to Warranty Page for full Terms and Conditions |                           |





Dimensions are nominal measurements only.

## **CLEANING RECOMMENDATIONS:**

We recommend the use of soapy water or approved cleaners. This product should not be cleaned with abrasive materials. Damage caused by any improper treatment is not covered by the product warranty. Refer to Warranty Conditions