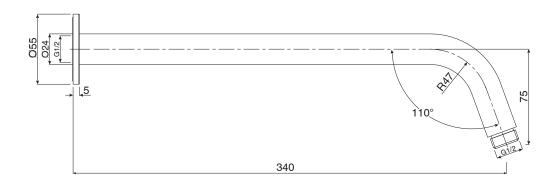

| 150 - 500 kPa                |
| Maximum Continuous Working Temperature                      | 60 deg C                     |
| Suitable for Storage Tank Hot Water                         | Yes                          |
| Suitable for Continuous Flow Hot Water                      | Yes                          |
| Suitable for Gravity Feed Hot Water                         | No                           |
| WARRANTY                                                    |                              |
| Warranty - Domestic Use                                     | 10 Years                     |
| Spare Parts & Labour                                        | 12 Months                    |
| Please refer to Warranty Page for full Terms and Conditions |                              |





Dimensions are nominal measurements only.

## **CLEANING RECOMMENDATIONS:**

We recommend the use of soapy water or approved cleaners. This product should not be cleaned with abrasive materials. Damage caused by any improper treatment is not covered by the product warranty. Refer to Warranty Conditions