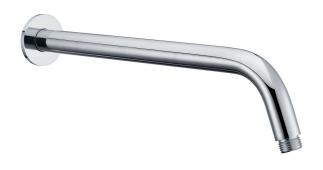

## Mizu Drift Wall Straight Shower Arm Only Chrome 9503826

| SPECIFICATIONS                                              |                              |
|-------------------------------------------------------------|------------------------------|
| Recommended Use                                             | Domestic, Hotel & Commercial |
| Colour                                                      | Chrome                       |
| Finish                                                      | Polished                     |
| Material                                                    | Brass                        |
| Recommended Pressure Range                                  | 150 - 500 kPa                |
| Maximum Continuous Working Temperature                      | 60 deg C                     |
| Suitable for Storage Tank Hot Water                         | Yes                          |
| Suitable for Continuous Flow Hot Water                      | Yes                          |
| Suitable for Gravity Feed Hot Water                         | No                           |
| WARRANTY                                                    |                              |
| Warranty - Domestic Use                                     | 10 Years                     |
| Spare Parts & Labour                                        | 12 Months                    |
| Please refer to Warranty Page for full Terms and Conditions |                              |