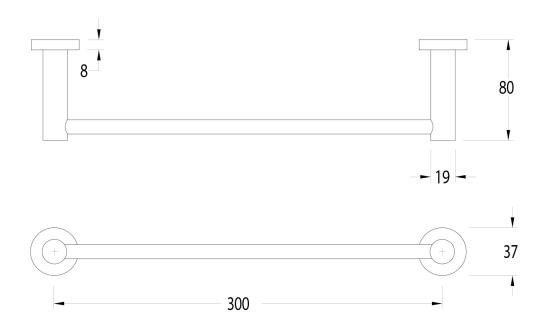

Rail 300mm PVD Brushed Gold 9510919

| SPECIFICATIONS                                              |                              |
|-------------------------------------------------------------|------------------------------|
| Recommended Use                                             | Domestic, Hotel & Commercial |
| Colour                                                      | Brushed Gold                 |
| Material                                                    | DR Brass                     |
| WARRANTY                                                    |                              |
| Replacement Only - Domestic Use                             | 15 Years                     |
| Please refer to Warranty Page for full Terms and Conditions |                              |





Dimensions are nominal measurements only.

## **CLEANING RECOMMENDATIONS:**

We recommend the use of soapy water or approved cleaners. This product should not be cleaned with abrasive materials. Damage caused by any improper treatment is not covered by the product warranty. Refer to Warranty Conditions